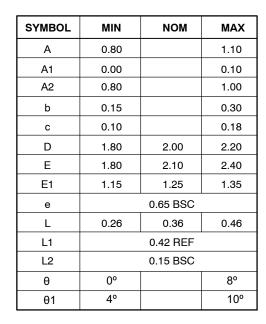

## Notes:

- (1) All dimensions are in millimeters. Angles in degrees.
- (2) Complies with JEDEC MO-203.

| DOCUMENT NUMBER: | 98AON34266E                  | Electronic versions are uncontrolled except when accessed directly from the Document Repository.<br>Printed versions are uncontrolled except when stamped "CONTROLLED COPY" in red. |             |
|------------------|------------------------------|-------------------------------------------------------------------------------------------------------------------------------------------------------------------------------------|-------------|
| DESCRIPTION:     | SC-88 (SC-70 6 LEAD), 1.25X2 |                                                                                                                                                                                     | PAGE 1 OF 1 |