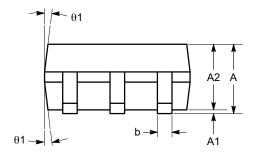

## SC-88 (SC-70 6 Lead), 1.25x2 CASE 419AD **ISSUE A**

**DATE 07 JUL 2010** 

**TOP VIEW** 

SIDE VIEW

**END VIEW** 

## Notes:

- (1) All dimensions are in millimeters. Angles in degrees.
- (2) Complies with JEDEC MO-203.

| DOCUMENT NUMBER: | 98AON34266E                  | Electronic versions are uncontrolled except when accessed directly from the Document Repository.<br>Printed versions are uncontrolled except when stamped "CONTROLLED COPY" in red. |             |
|------------------|------------------------------|-------------------------------------------------------------------------------------------------------------------------------------------------------------------------------------|-------------|
| DESCRIPTION:     | SC-88 (SC-70 6 LEAD), 1.25X2 |                                                                                                                                                                                     | PAGE 1 OF 1 |