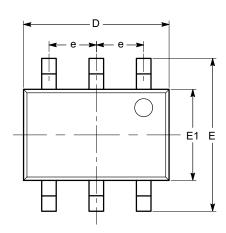

## SC-88 (SC-70 6 Lead), 1.25x2 CASE 419AD **ISSUE A**

**DATE 07 JUL 2010** 

**TOP VIEW** 

SIDE VIEW

**END VIEW** 

## Notes:

- (1) All dimensions are in millimeters. Angles in degrees.
- (2) Complies with JEDEC MO-203.

| DOCUMENT NUMBER: | 98AON34266E                  | Electronic versions are uncontrolled except when accessed directly from the Document Repository.<br>Printed versions are uncontrolled except when stamped "CONTROLLED COPY" in red. |             |
|------------------|------------------------------|-------------------------------------------------------------------------------------------------------------------------------------------------------------------------------------|-------------|
| DESCRIPTION:     | SC-88 (SC-70 6 LEAD), 1.25X2 |                                                                                                                                                                                     | PAGE 1 OF 1 |