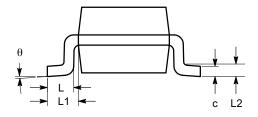

## SC-88 (SC-70 6 Lead), 1.25x2 CASE 419AD **ISSUE A**

**DATE 07 JUL 2010** 

**TOP VIEW** 

SIDE VIEW

**END VIEW** 

## Notes:

- (1) All dimensions are in millimeters. Angles in degrees.
- (2) Complies with JEDEC MO-203.

| DOCUMENT NUMBER: | 98AON34266E                  | Electronic versions are uncontrolled except when accessed directly from the Document Repository.<br>Printed versions are uncontrolled except when stamped "CONTROLLED COPY" in red. |             |
|------------------|------------------------------|-------------------------------------------------------------------------------------------------------------------------------------------------------------------------------------|-------------|
| DESCRIPTION:     | SC-88 (SC-70 6 LEAD), 1.25X2 |                                                                                                                                                                                     | PAGE 1 OF 1 |