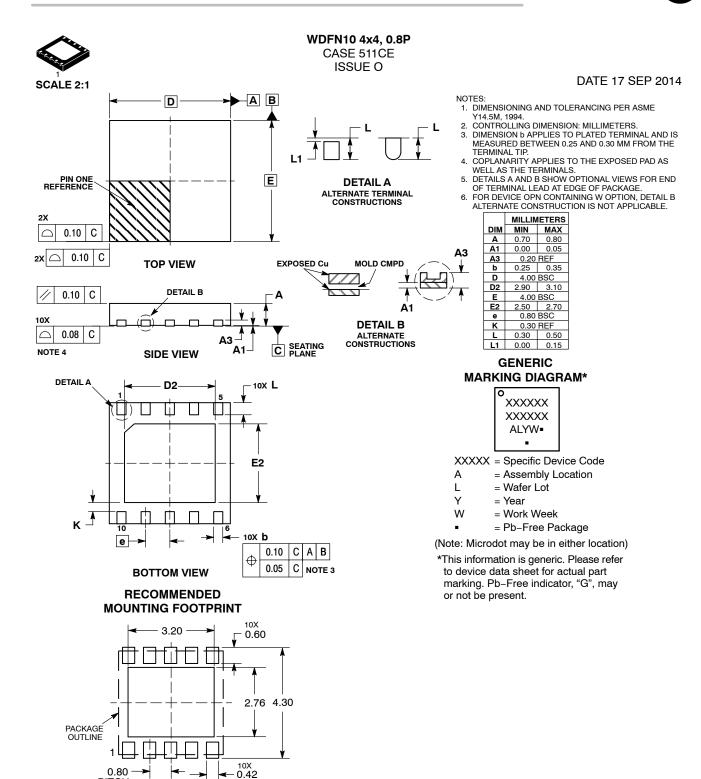

## **MECHANICAL CASE OUTLINE**

| DOCUMENT NUMBER: | 98AON90341F      | Electronic versions are uncontrolled except when accessed directly from the Document Repository.<br>Printed versions are uncontrolled except when stamped "CONTROLLED COPY" in red. |             |
|------------------|------------------|-------------------------------------------------------------------------------------------------------------------------------------------------------------------------------------|-------------|
| DESCRIPTION:     | WDFN10 4X4, 0.8P |                                                                                                                                                                                     | PAGE 1 OF 1 |

**PITCH** 

DIMENSIONS: MILLIMETERS