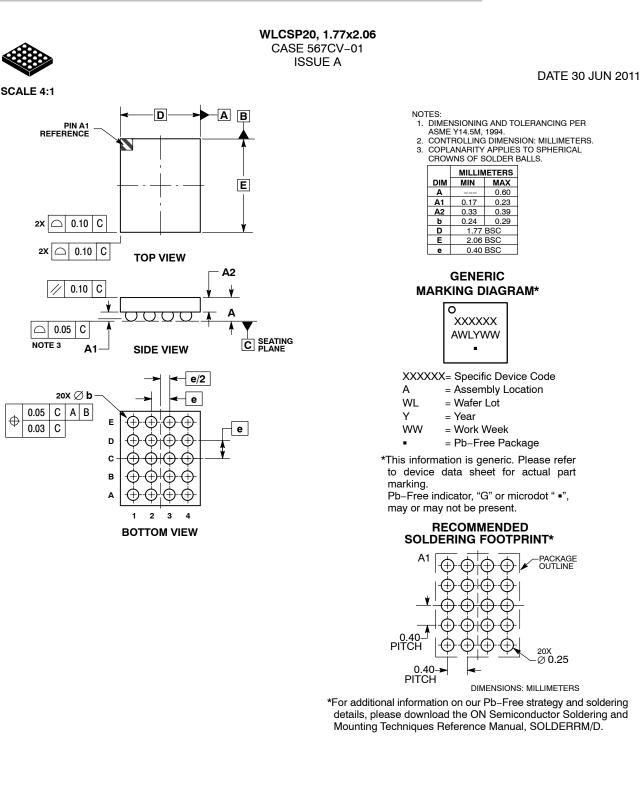

| DOCUMENT NUMBER:                                                                                                                                                                                                                                                                                                                                                                                                                                                                                                                                                                                                                                                                                                                                      | 98AON53230E        | Electronic versions are uncontrolled except when accessed directly from the Document Repository.<br>Printed versions are uncontrolled except when stamped "CONTROLLED COPY" in red. |             |
|-------------------------------------------------------------------------------------------------------------------------------------------------------------------------------------------------------------------------------------------------------------------------------------------------------------------------------------------------------------------------------------------------------------------------------------------------------------------------------------------------------------------------------------------------------------------------------------------------------------------------------------------------------------------------------------------------------------------------------------------------------|--------------------|-------------------------------------------------------------------------------------------------------------------------------------------------------------------------------------|-------------|
| DESCRIPTION:                                                                                                                                                                                                                                                                                                                                                                                                                                                                                                                                                                                                                                                                                                                                          | WLCSP20, 1.77X2.06 |                                                                                                                                                                                     | PAGE 1 OF 1 |
| ON Semiconductor and ()) are trademarks of Semiconductor Components Industries, LLC dba ON Semiconductor or its subsidiaries in the United States and/or other countries.<br>ON Semiconductor reserves the right to make changes without further notice to any products herein. ON Semiconductor makes no warranty, representation or guarantee regarding<br>the suitability of its products for any particular purpose, nor does ON Semiconductor assume any liability arising out of the application or use of any product or circuit, and specifically<br>disclaims any and all liability, including without limitation special, consequential or incidental damages. ON Semiconductor does not convey any license under its patent rights nor the |                    |                                                                                                                                                                                     |             |