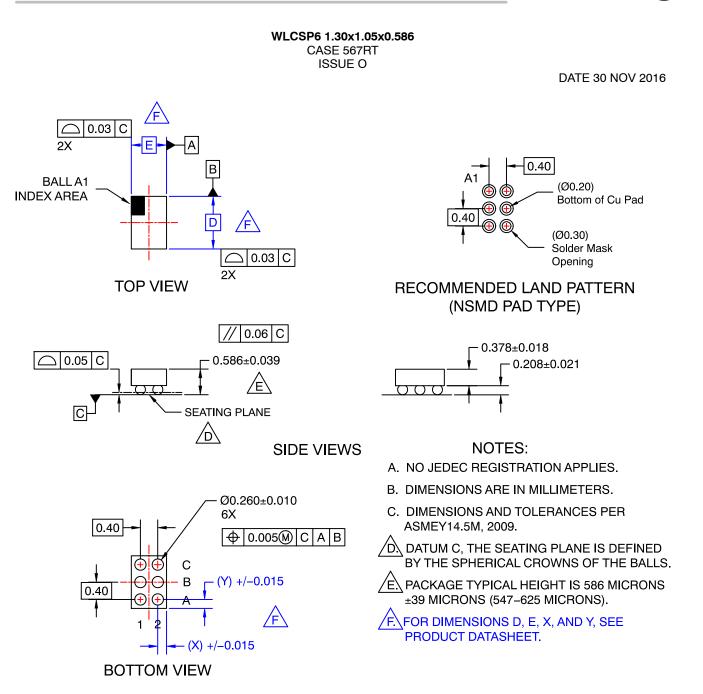

| DOCUMENT NUMBER:                                                                                                                                                                                                                                                                                                                                                                                                                                                                                                                                                                                                                                                                                                                                                | 98AON16586G            | Electronic versions are uncontrolled except when accessed directly from the Document Repository.<br>Printed versions are uncontrolled except when stamped "CONTROLLED COPY" in red. |             |
|-----------------------------------------------------------------------------------------------------------------------------------------------------------------------------------------------------------------------------------------------------------------------------------------------------------------------------------------------------------------------------------------------------------------------------------------------------------------------------------------------------------------------------------------------------------------------------------------------------------------------------------------------------------------------------------------------------------------------------------------------------------------|------------------------|-------------------------------------------------------------------------------------------------------------------------------------------------------------------------------------|-------------|
| DESCRIPTION:                                                                                                                                                                                                                                                                                                                                                                                                                                                                                                                                                                                                                                                                                                                                                    | WLCSP6 1.30x1.05x0.586 |                                                                                                                                                                                     | PAGE 1 OF 1 |
| ON Semiconductor and unarrest of Semiconductor Components Industries, LLC dba ON Semiconductor or its subsidiaries in the United States and/or other countries.<br>ON Semiconductor reserves the right to make changes without further notice to any products herein. ON Semiconductor makes no warranty, representation or guarantee regarding<br>the suitability of its products for any particular purpose, nor does ON Semiconductor assume any liability arising out of the application or use of any product or circuit, and specifically<br>disclaims any and all liability, including without limitation special, consequential or incidental damages. ON Semiconductor does not convey any license under its patent rights nor the<br>rights of others |                        |                                                                                                                                                                                     |             |