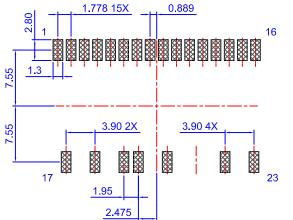

## SPM5D-023 / SPM5\_SPM23-BA SMD TYPE CASE MODEH ISSUE O

**DATE 31 JAN 2017** 

NOTES: UNLESS OTHERWISE SPECIFIED

- A) THIS PACKAGE DOES NOT COMPLY TO ANY CURRENT PACKAGING STANDARD
- B) ALL DIMENSIONS ARE IN MILLIMETERS
  C) DIMENSIONS ARE EXCLUSIVE OF BURRS,
- MOLD FLASH, AND TIE BAR EXTRUSIONS D) ( ) IS REFERENCE