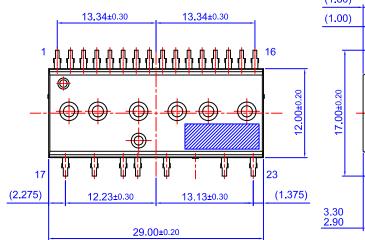

## SPM5D-023 / SPM5\_SPM23-BA SMD TYPE CASE MODEH ISSUE O

**DATE 31 JAN 2017** 

NOTES: UNLESS OTHERWISE SPECIFIED

- A) THIS PACKAGE DOES NOT COMPLY TO ANY CURRENT PACKAGING STANDARD
- B) ALL DIMENSIONS ARE IN MILLIMETERS
  C) DIMENSIONS ARE EXCLUSIVE OF BURRS,
- MOLD FLASH, AND TIE BAR EXTRUSIONS D) ( ) IS REFERENCE