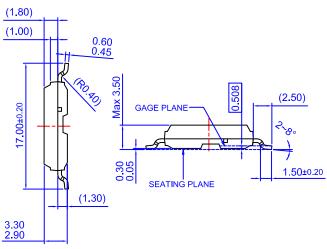

## SPM5D-023 / SPM5\_SPM23-BA SMD TYPE CASE MODEH ISSUE O

**DATE 31 JAN 2017** 

NOTES: UNLESS OTHERWISE SPECIFIED

- A) THIS PACKAGE DOES NOT COMPLY TO ANY CURRENT PACKAGING STANDARD
- B) ALL DIMENSIONS ARE IN MILLIMETERS
  C) DIMENSIONS ARE EXCLUSIVE OF BURRS,
- MOLD FLASH, AND TIE BAR EXTRUSIONS D) ( ) IS REFERENCE