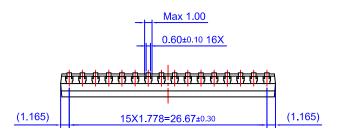

## SPM5D-023 / SPM5\_SPM23-BA SMD TYPE CASE MODEH ISSUE O

**DATE 31 JAN 2017** 

NOTES: UNLESS OTHERWISE SPECIFIED

- A) THIS PACKAGE DOES NOT COMPLY TO ANY CURRENT PACKAGING STANDARD
- B) ALL DIMENSIONS ARE IN MILLIMETERS
  C) DIMENSIONS ARE EXCLUSIVE OF BURRS,
- MOLD FLASH, AND TIE BAR EXTRUSIONS D) ( ) IS REFERENCE