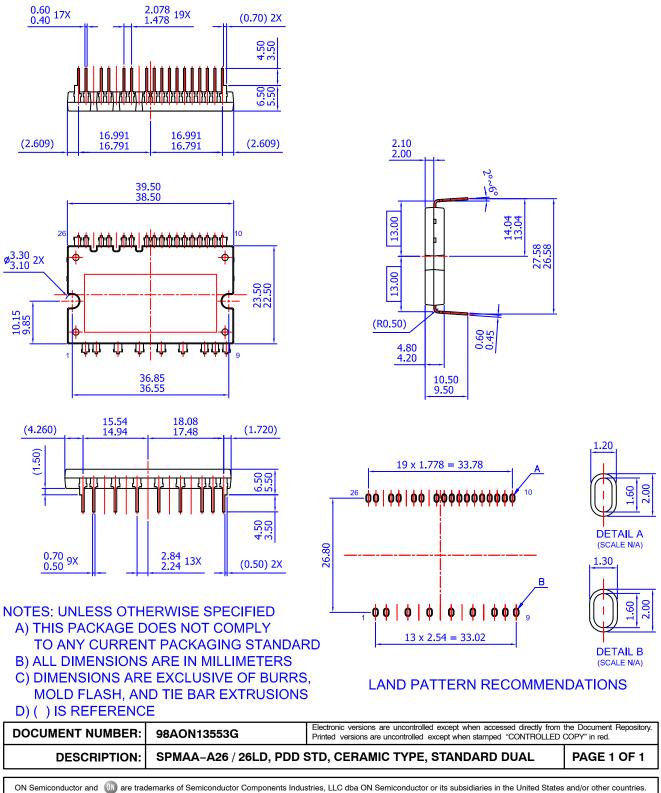

## SPMAA-A26 / 26LD, PDD STD, CERAMIC TYPE, STANDARD DUAL FORM CASE MODFA ISSUE O

DATE 31 JAN 2017

ON Semiconductor and (III) are trademarks of Semiconductor Components Industries, LLC dba ON Semiconductor or its subsidiaries in the United States and/or other countries. ON Semiconductor reserves the right to make changes without further notice to any products herein. ON Semiconductor makes no warranty, representation or guarantee regarding the suitability of its products for any particular purpose, nor does ON Semiconductor assume any liability arising out of the application or use of any product or circuit, and specifically disclaims any and all liability, including without limitation special, consequential or incidental damages. ON Semiconductor does not convey any license under its patent rights nor the rights of others.