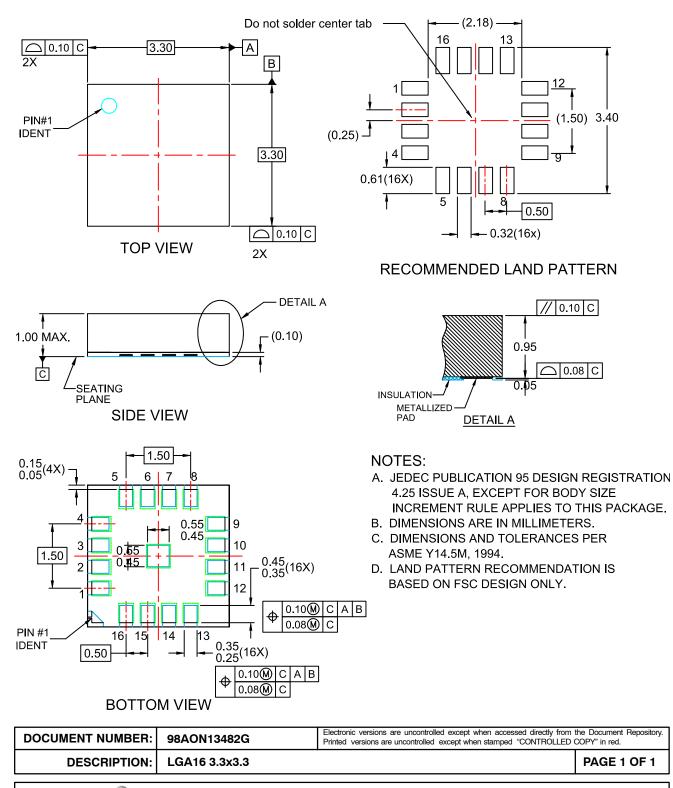

## LGA16 3.3x3.3 CASE 715AC ISSUE O

DATE 31 DEC 2016

ON Semiconductor and use trademarks of Semiconductor Components Industries, LLC dba ON Semiconductor or its subsidiaries in the United States and/or other countries. ON Semiconductor reserves the right to make changes without further notice to any products herein. ON Semiconductor makes no warranty, representation or guarantee regarding the suitability of its products for any particular purpose, nor does ON Semiconductor assume any liability arising out of the application or use of any product or circuit, and specifically disclaims any and all liability, including without limitation special, consequential or incidental damages. ON Semiconductor does not convey any license under its patent rights nor the right or others.