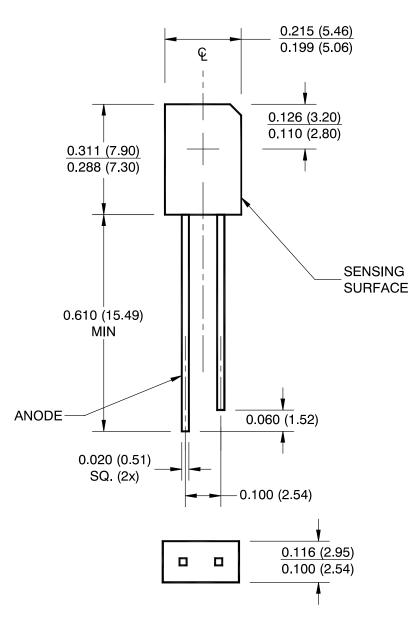

## SIDELOOKER DETECTOR CASE 100CK ISSUE O

DATE 30 NOV 2016

## Notes:

1. Dimensions for all drawings are in inches (mm).

2. Tolerance of ±0.010 (0.25) on all non-nominal dimensions unless otherwise specified.

| DOCUMENT NUMBER: | 98AON13427G         | Electronic versions are uncontrolled except when accessed directly from the Document Repository.<br>Printed versions are uncontrolled except when stamped "CONTROLLED COPY" in red. |             |
|------------------|---------------------|-------------------------------------------------------------------------------------------------------------------------------------------------------------------------------------|-------------|
| DESCRIPTION:     | SIDELOOKER DETECTOR | •                                                                                                                                                                                   | PAGE 1 OF 1 |
|                  |                     |                                                                                                                                                                                     |             |