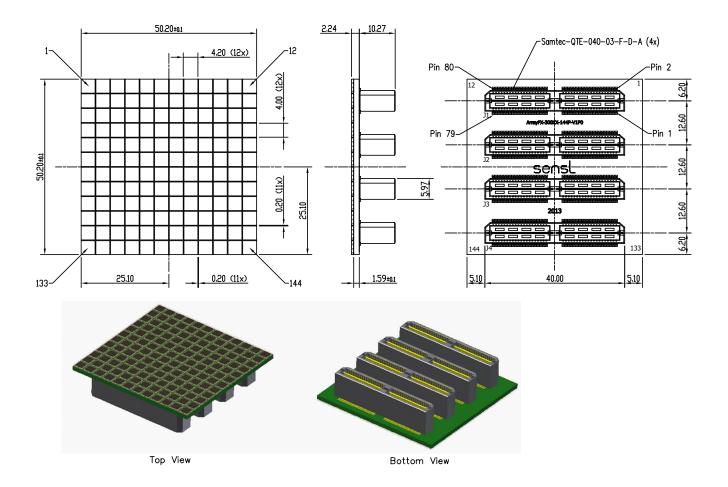

ARRAYC-300XX-144P-PCB CASE 100DE ISSUE O

DATE 31 JUL 2018

| DOCUMENT NUMBER:                                                                                                                                                                                                                                                                                                                                                                                                                                                                                                                                                                                                                                                                                      | 98AON95333G           | Electronic versions are uncontrolled except when accessed directly from the Document Repository.<br>Printed versions are uncontrolled except when stamped "CONTROLLED COPY" in red. |             |
|-------------------------------------------------------------------------------------------------------------------------------------------------------------------------------------------------------------------------------------------------------------------------------------------------------------------------------------------------------------------------------------------------------------------------------------------------------------------------------------------------------------------------------------------------------------------------------------------------------------------------------------------------------------------------------------------------------|-----------------------|-------------------------------------------------------------------------------------------------------------------------------------------------------------------------------------|-------------|
| DESCRIPTION:                                                                                                                                                                                                                                                                                                                                                                                                                                                                                                                                                                                                                                                                                          | ARRAYC-300XX-144P-PCB |                                                                                                                                                                                     | PAGE 1 OF 1 |
| onsemi and ONSEMI are trademarks of Semiconductor Components Industries, LLC dba onsemi or its subsidiaries in the United States and/or other countries. onsemi reserves the right to make changes without further notice to any products herein. onsemi makes no warranty, representation or guarantee regarding the suitability of its products for any particular purpose, nor does onsemi assume any liability arising out of the application or use of any product or circuit, and specifically disclaims any and all liability, including without limitation special, consequential or incidental damages. onsemi does not convey any license under its patent rights nor the rights of others. |                       |                                                                                                                                                                                     |             |