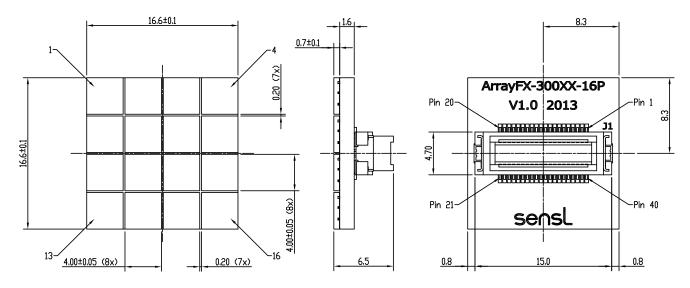

ARRAYC-300XX-16P-PCB CASE 100DF ISSUE O

DATE 31 JUL 2018

Top View Scale: 5 : 1

Bottom View Scale: 5 : 1

| DOCUMENT NUMBER: | 98AON95335G          | Electronic versions are uncontrolled except when accessed directly from the Document Repository.<br>Printed versions are uncontrolled except when stamped "CONTROLLED COPY" in red. |             |
|------------------|----------------------|-------------------------------------------------------------------------------------------------------------------------------------------------------------------------------------|-------------|
| DESCRIPTION:     | ARRAYC-300XX-16P-PCB |                                                                                                                                                                                     | PAGE 1 OF 1 |
|                  |                      |                                                                                                                                                                                     |             |