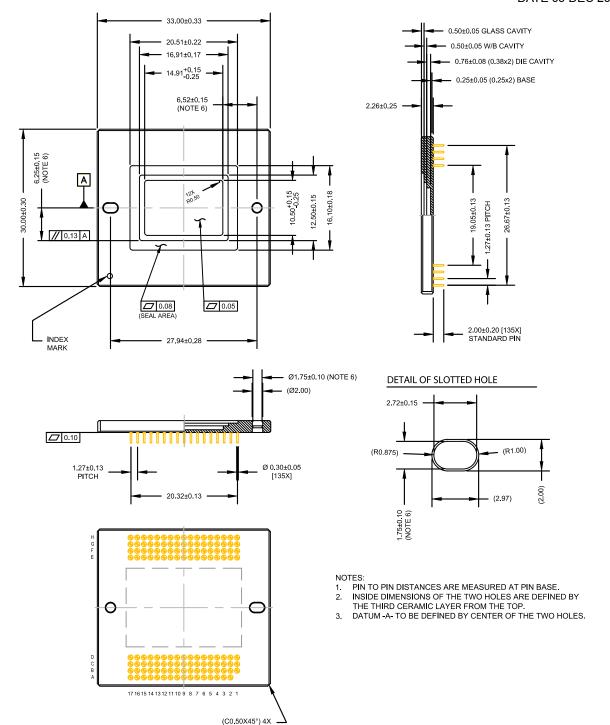

## CPGA135 33x30 CASE 107EY ISSUE O

## **DATE 09 DEC 2014**

| DOCUMENT NUMBER: | 98AON93581F   | Electronic versions are uncontrolled except when accessed directly from the Document Repository.<br>Printed versions are uncontrolled except when stamped "CONTROLLED COPY" in red. |             |
|------------------|---------------|-------------------------------------------------------------------------------------------------------------------------------------------------------------------------------------|-------------|
| DESCRIPTION:     | CPGA135 33X30 |                                                                                                                                                                                     | PAGE 1 OF 1 |