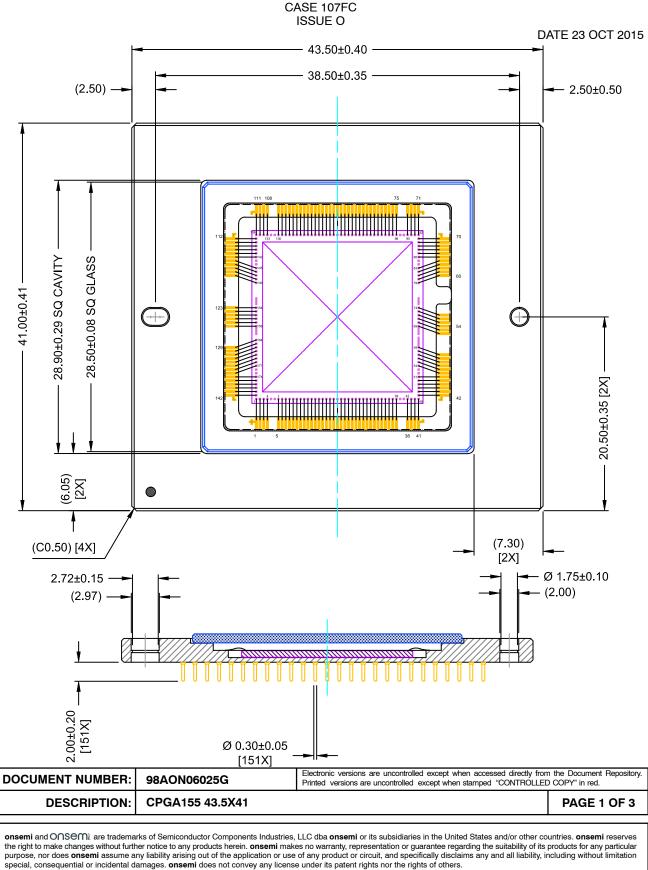

CPGA155 43.5x41

## CPGA155 43.5x41 CASE 107FC ISSUE O

DATE 23 OCT 2015

| DOCUMENT NUMBER: | 98AON06025G     | Electronic versions are uncontrolled except when accessed directly from the Document Repository.<br>Printed versions are uncontrolled except when stamped "CONTROLLED COPY" in red. |             |
|------------------|-----------------|-------------------------------------------------------------------------------------------------------------------------------------------------------------------------------------|-------------|
| DESCRIPTION:     | CPGA155 43.5X41 |                                                                                                                                                                                     | PAGE 2 OF 3 |