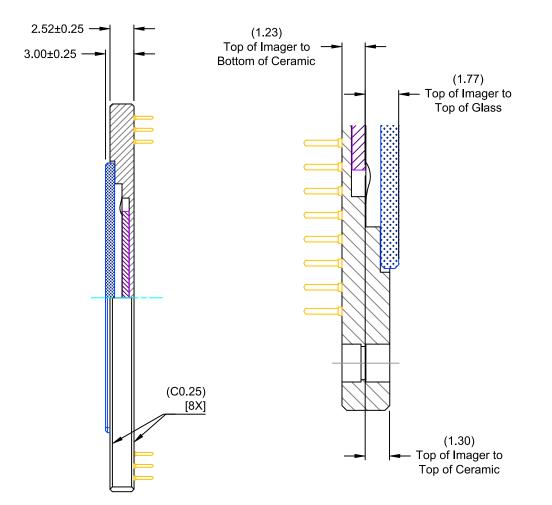

## CPGA155 43.5x41 CASE 107FC ISSUE O

DATE 23 OCT 2015

| DOCUMENT NUMBER: | 98AON06025G     | Electronic versions are uncontrolled except when accessed directly from the Document Repository.<br>Printed versions are uncontrolled except when stamped "CONTROLLED COPY" in red. |             |
|------------------|-----------------|-------------------------------------------------------------------------------------------------------------------------------------------------------------------------------------|-------------|
| DESCRIPTION:     | CPGA155 43.5X41 |                                                                                                                                                                                     | PAGE 3 OF 3 |
|                  |                 |                                                                                                                                                                                     |             |