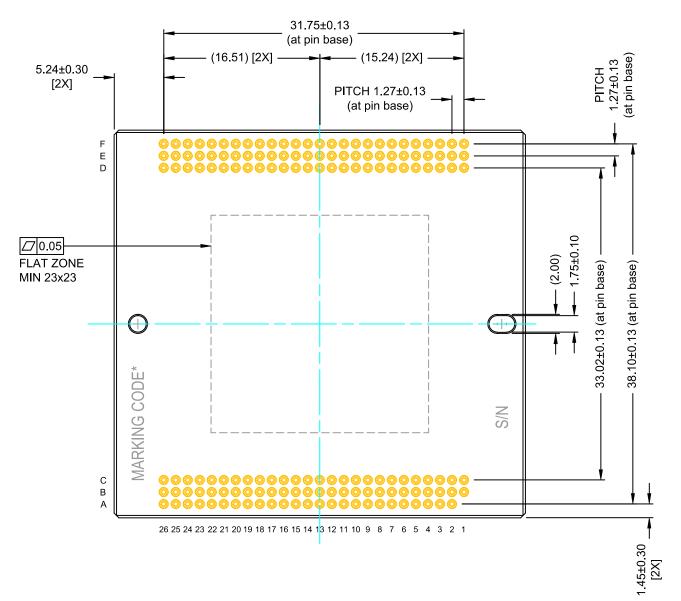

## CPGA155 43.5x41 CASE 107FC ISSUE O

DATE 23 OCT 2015

| DOCUMENT NUMBER: | 98AON06025G     | Electronic versions are uncontrolled except when accessed directly from the Document Repository.<br>Printed versions are uncontrolled except when stamped "CONTROLLED COPY" in red. |             |
|------------------|-----------------|-------------------------------------------------------------------------------------------------------------------------------------------------------------------------------------|-------------|
| DESCRIPTION:     | CPGA155 43.5X41 |                                                                                                                                                                                     | PAGE 3 OF 3 |
|                  |                 |                                                                                                                                                                                     |             |