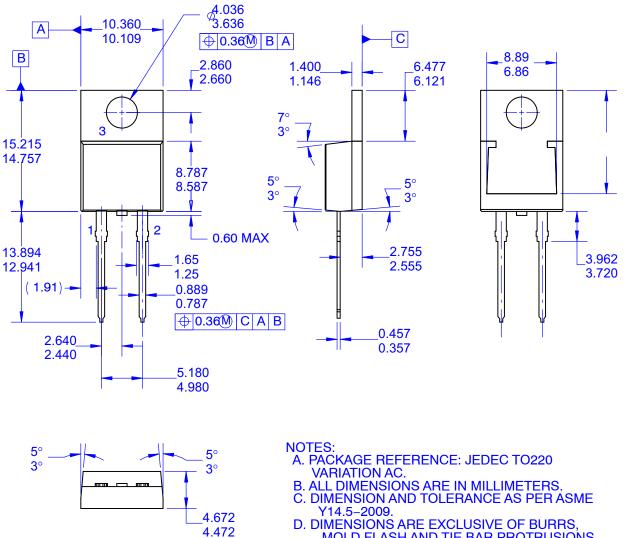

TO-220-2LD CASE 340BA ISSUE O

DATE 31 AUG 2016

MOLD FLASH AND TIE BAR PROTRUSIONS.

| DOCUMENT NUMBER: | 98AON13831G | Electronic versions are uncontrolled except when accessed directly from the Document Repository.<br>Printed versions are uncontrolled except when stamped "CONTROLLED COPY" in red. |             |
|------------------|-------------|-------------------------------------------------------------------------------------------------------------------------------------------------------------------------------------|-------------|
| DESCRIPTION:     | TO-220-2LD  |                                                                                                                                                                                     | PAGE 1 OF 1 |
|                  |             |                                                                                                                                                                                     |             |