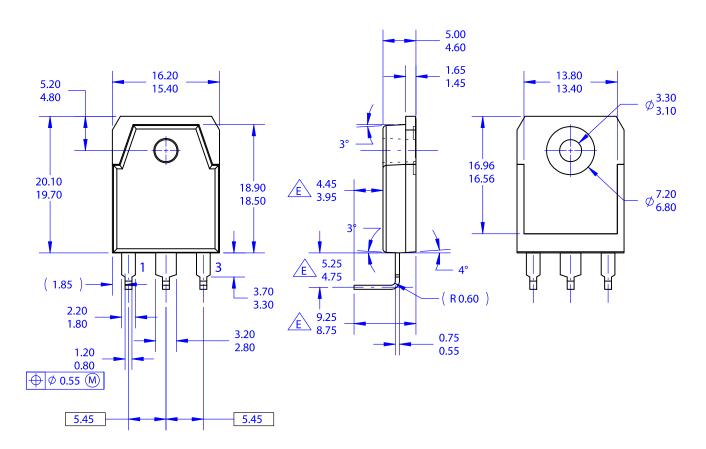

## TO-3P-3LD LEADFORM CASE 340BR ISSUE O

**DATE 31 OCT 2016** 

## **NOTES: UNLESS OTHERWISE SPECIFIED**

- A) PACKAGE REFERENCE EIAJ SC-65 PACKAGING STANDARD.
- B) ALL DIMENSIONS ARE IN MILLIMETERS.
- C) DIMENSION AND TOLERANCING PER ASME14.5-2009.
- D) DIMENSIONS ARE EXCLUSSIVE OF BURRS, MOLD FLASH, AND TIE BAR EXTRUSSIONS.

E DOES NOT COMPLY EIAJ SC-65.

| DOCUMENT NUMBER: | 98AON13870G        | Electronic versions are uncontrolled except when accessed directly from the Document Repository.<br>Printed versions are uncontrolled except when stamped "CONTROLLED COPY" in red. |             |
|------------------|--------------------|-------------------------------------------------------------------------------------------------------------------------------------------------------------------------------------|-------------|
| DESCRIPTION:     | TO-3P-3LD LEADFORM |                                                                                                                                                                                     | PAGE 1 OF 1 |