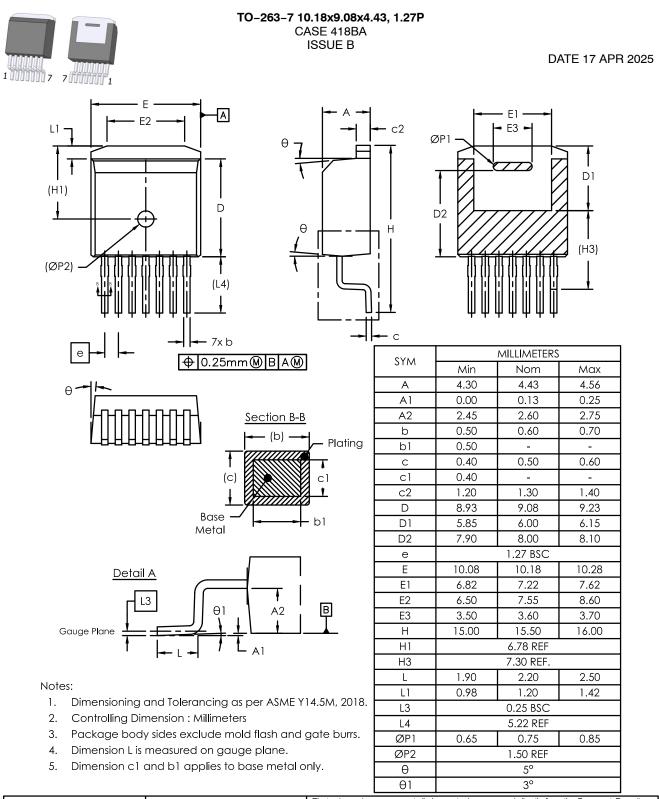

## onsemi

| DOCUMENT NUMBER: | 98AON13800G              | Electronic versions are uncontrolled except when accessed directly from the Document Repository.<br>Printed versions are uncontrolled except when stamped "CONTROLLED COPY" in red. |             |
|------------------|--------------------------|-------------------------------------------------------------------------------------------------------------------------------------------------------------------------------------|-------------|
| DESCRIPTION:     | TO-263-7 10.18x9.08x4.43 | , 1.27P                                                                                                                                                                             | PAGE 1 OF 2 |

## TO-263-7 10.18x9.08x4.43, 1.27P CASE 418BA ISSUE B

DATE 17 APR 2025

NOTE: LAND PATTERN AND STENCIL APERTURE DIMENSIONS SERVE ONLY AS AN INITIAL GUIDE. END-USER PCB DESIGN RULES AND TOLERANCES SHOULD ALWAYS PREVAIL.