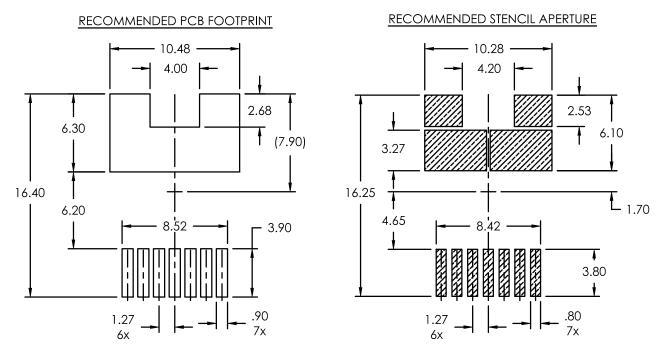

## TO-263-7 10.18x9.08x4.43, 1.27P CASE 418BA ISSUE B

DATE 17 APR 2025

NOTE: LAND PATTERN AND STENCIL APERTURE DIMENSIONS SERVE ONLY AS AN INITIAL GUIDE. END-USER PCB DESIGN RULES AND TOLERANCES SHOULD ALWAYS PREVAIL.

## PCB FOOTPRINT with PACKAGE OVERLAY

| DOCUMENT NUMBER:                                                                                                                                                                                                                                                                                                                                                                                                                                                                                                                                                                                                                                                                                      | 98AON13800G                        | Electronic versions are uncontrolled except when accessed directly from the Document Repository.<br>Printed versions are uncontrolled except when stamped "CONTROLLED COPY" in red. |             |  |  |
|-------------------------------------------------------------------------------------------------------------------------------------------------------------------------------------------------------------------------------------------------------------------------------------------------------------------------------------------------------------------------------------------------------------------------------------------------------------------------------------------------------------------------------------------------------------------------------------------------------------------------------------------------------------------------------------------------------|------------------------------------|-------------------------------------------------------------------------------------------------------------------------------------------------------------------------------------|-------------|--|--|
| DESCRIPTION:                                                                                                                                                                                                                                                                                                                                                                                                                                                                                                                                                                                                                                                                                          | TO-263-7 10.18x9.08x4.43, 1.27P PA |                                                                                                                                                                                     | PAGE 2 OF 2 |  |  |
| onsemi and ONSEM: are trademarks of Semiconductor Components Industries, LLC dba onsemi or its subsidiaries in the United States and/or other countries. onsemi reserves the right to make changes without further notice to any products herein. onsemi makes no warranty, representation or guarantee regarding the suitability of its products for any particular purpose, nor does onsemi assume any liability arising out of the application or use of any product or circuit, and specifically disclaims any and all liability, including without limitation special, consequential or incidental damages. onsemi does not convey any license under its patent rights nor the rights of others. |                                    |                                                                                                                                                                                     |             |  |  |