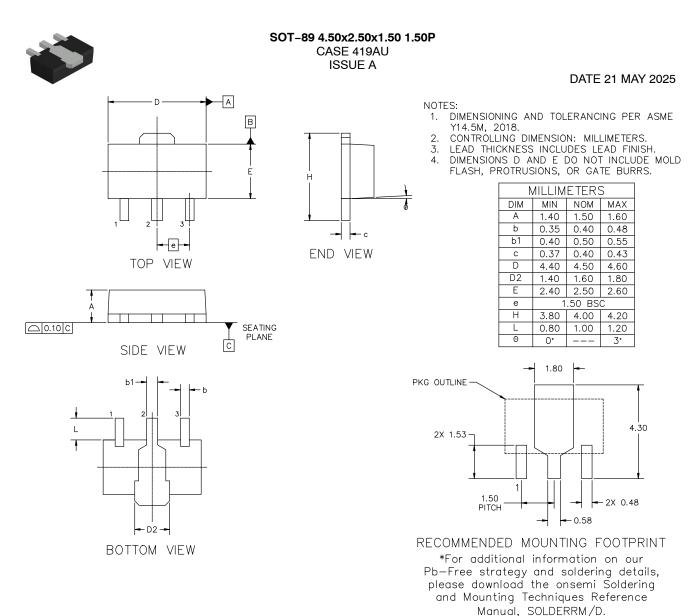

| DOCUMENT NUMBER: | 98AON79746E                 | Electronic versions are uncontrolled except when accessed directly from the Document Repository.<br>Printed versions are uncontrolled except when stamped "CONTROLLED COPY" in red. |             |
|------------------|-----------------------------|-------------------------------------------------------------------------------------------------------------------------------------------------------------------------------------|-------------|
| DESCRIPTION:     | SOT-89 4.50x2.50x1.50 1.50P |                                                                                                                                                                                     | PAGE 1 OF 1 |
|                  |                             |                                                                                                                                                                                     |             |