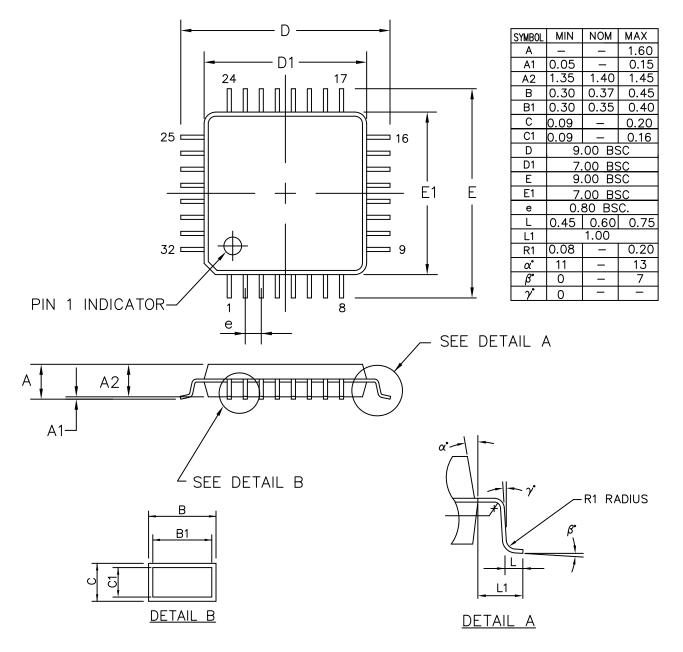

LQFP-32, 7x7 CASE 561AB ISSUE O

**DATE 19 JUN 2008** 

ALL DIMENSIONS IN MM

| DOCUMENT NUMBER: | 98AON30893E       | Electronic versions are uncontrolled except when accessed directly from the Document Repository.<br>Printed versions are uncontrolled except when stamped "CONTROLLED COPY" in red. |             |
|------------------|-------------------|-------------------------------------------------------------------------------------------------------------------------------------------------------------------------------------|-------------|
| DESCRIPTION:     | 32 LEAD LQFP, 7X7 |                                                                                                                                                                                     | PAGE 1 OF 1 |