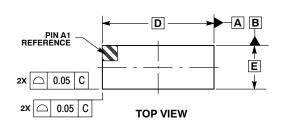

## NOTES:

- DIMENSIONING AND TOLERANCING PER
- ASME Y14.5M, 1994.
  CONTROLLING DIMENSION: MILLIMETERS.
  COPLANARITY APPLIES TO SPHERICAL
  CROWNS OF SOLDER BALLS.

|     | MILLIMETERS |      |  |
|-----|-------------|------|--|
| DIM | MIN         | MAX  |  |
| Α   | 0.56        | 0.72 |  |
| A1  | 0.21        | 0.27 |  |
| A2  | 0.42 REF    |      |  |
| b   | 0.29        | 0.35 |  |
| D   | 2.47 BSC    |      |  |
| Е   | 0.97 BSC    |      |  |
| _   | 0.50.BSC    |      |  |