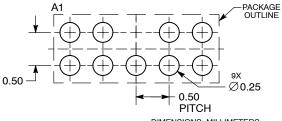

## **RECOMMENDED SOLDERING FOOTPRINT\***

**DIMENSIONS: MILLIMETERS** 

\*For additional information on our Pb-Free strategy and soldering details, please download the onsemi Soldering and Mounting Techniques Reference Manual, SOLDERRM/D.