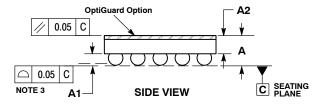

## NOTES:

- DIMENSIONING AND TOLERANCING PER
- ASME Y14.5M, 1994.
  CONTROLLING DIMENSION: MILLIMETERS.
  COPLANARITY APPLIES TO SPHERICAL
  CROWNS OF SOLDER BALLS.

|     | MILLIMETERS |      |  |
|-----|-------------|------|--|
| DIM | MIN         | MAX  |  |
| Α   | 0.56        | 0.72 |  |
| A1  | 0.21        | 0.27 |  |
| A2  | 0.42 REF    |      |  |
| b   | 0.29        | 0.35 |  |
| D   | 2.47 BSC    |      |  |
| Е   | 0.97 BSC    |      |  |
| _   | 0.50.BSC    |      |  |