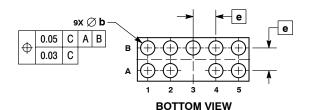

## NOTES:

- DIMENSIONING AND TOLERANCING PER
- ASME Y14.5M, 1994.
  CONTROLLING DIMENSION: MILLIMETERS.
  COPLANARITY APPLIES TO SPHERICAL
  CROWNS OF SOLDER BALLS.

|     | MILLIMETERS |      |  |
|-----|-------------|------|--|
| DIM | MIN         | MAX  |  |
| Α   | 0.56        | 0.72 |  |
| A1  | 0.21        | 0.27 |  |
| A2  | 0.42 REF    |      |  |
| b   | 0.29        | 0.35 |  |
| D   | 2.47 BSC    |      |  |
| Е   | 0.97 BSC    |      |  |
| _   | 0.50.BSC    |      |  |