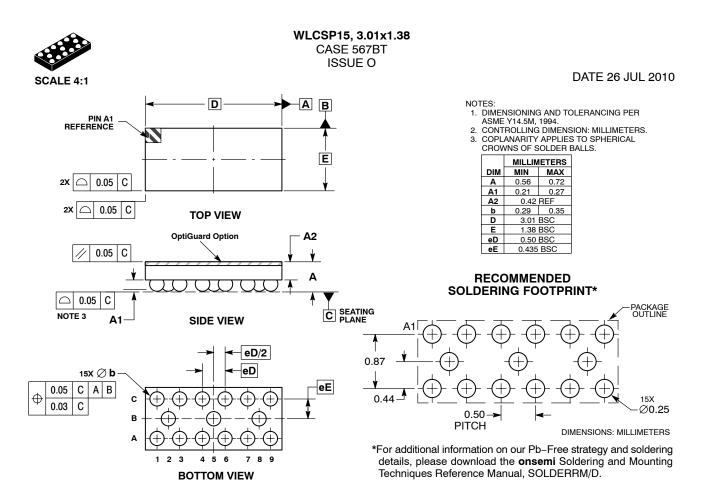

## onsemi

| DOCUMENT NUMBER: | 98AON49827E        | Electronic versions are uncontrolled except when accessed directly from the Document Repository.<br>Printed versions are uncontrolled except when stamped "CONTROLLED COPY" in red. |             |
|------------------|--------------------|-------------------------------------------------------------------------------------------------------------------------------------------------------------------------------------|-------------|
| DESCRIPTION:     | WLCSP15, 3.01X1.38 |                                                                                                                                                                                     | PAGE 1 OF 1 |
|                  |                    |                                                                                                                                                                                     |             |