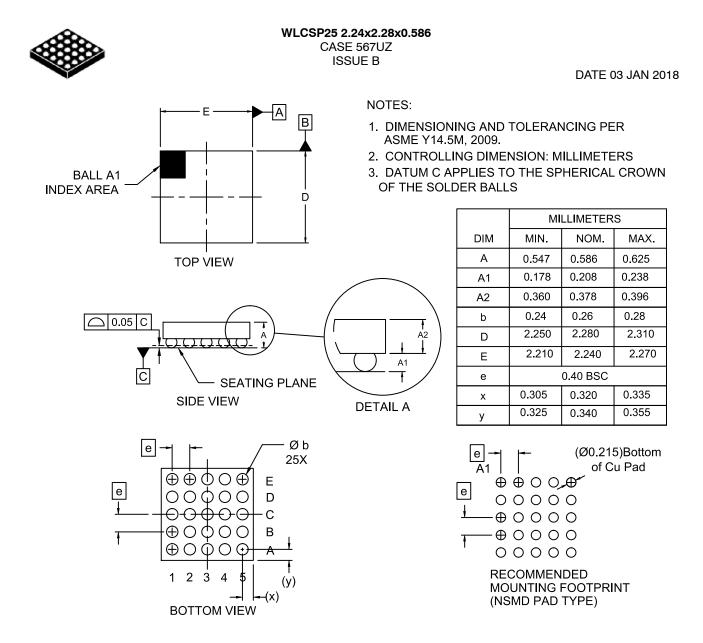

| DOCUMENT NUMBER: | 98AON73488G             | Electronic versions are uncontrolled except when accessed directly from the Document Repository.<br>Printed versions are uncontrolled except when stamped "CONTROLLED COPY" in red. |             |
|------------------|-------------------------|-------------------------------------------------------------------------------------------------------------------------------------------------------------------------------------|-------------|
| DESCRIPTION:     | WLCSP25 2.24x2.28x0.586 |                                                                                                                                                                                     | PAGE 1 OF 1 |
|                  |                         |                                                                                                                                                                                     |             |