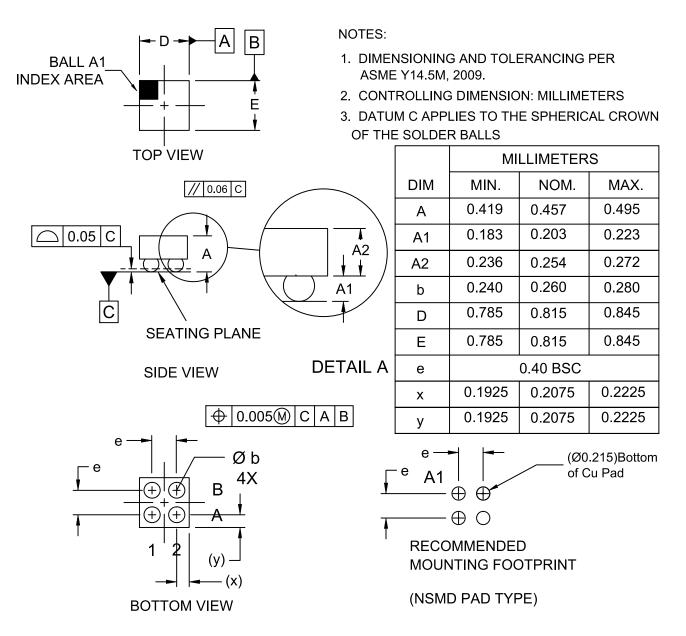

## WLCSP4, 0.815x0.815x0.457 CASE 567VT ISSUE O

DATE 31 JAN 2018

| DOCUMENT NUMBER:                                                                                                                                                          | 98AON83146G               | Electronic versions are uncontrolled except when accessed directly from the Document Repository.<br>Printed versions are uncontrolled except when stamped "CONTROLLED COPY" in red. |             |
|---------------------------------------------------------------------------------------------------------------------------------------------------------------------------|---------------------------|-------------------------------------------------------------------------------------------------------------------------------------------------------------------------------------|-------------|
| DESCRIPTION:                                                                                                                                                              | WLCSP4, 0.815x0.815x0.457 |                                                                                                                                                                                     | PAGE 1 OF 1 |
| onsemi and ONSEMi, are trademarks of Semiconductor Components Industries, LLC dba onsemi or its subsidiaries in the United States and/or other countries. onsemi reserves |                           |                                                                                                                                                                                     |             |