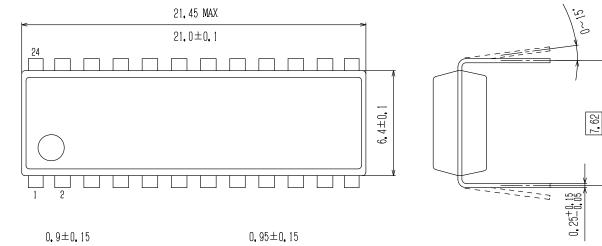

| DOCUMENT NUMBER:                                                                                                                                                         | 98AON65400E                              | Electronic versions are uncontrolled except when accessed directly from the Document Repository.<br>Printed versions are uncontrolled except when stamped "CONTROLLED COPY" in red. |             |
|--------------------------------------------------------------------------------------------------------------------------------------------------------------------------|------------------------------------------|-------------------------------------------------------------------------------------------------------------------------------------------------------------------------------------|-------------|
| DESCRIPTION:                                                                                                                                                             | PDIP24 21X6.4MM, 1.78P / DIP24S (300MIL) |                                                                                                                                                                                     | PAGE 1 OF 1 |
| onsemi and ODSEM) are trademarks of Semiconductor Components Industries. LLC dba onsemi or its subsidiaries in the United States and/or other countries. onsemi reserves |                                          |                                                                                                                                                                                     |             |