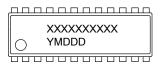

PDIP24 / DIP24S (300 mil) CASE 646AW ISSUE A

DATE 16 OCT 2013

GENERIC MARKING DIAGRAM\*

XXXXX = Specific Device Code Y = Year M = Month DDD = Additional Traceability Data

\*This information is generic. Please refer to device data sheet for actual part marking. Pb-Free indicator, "G" or microdot " •", may or may not be present.