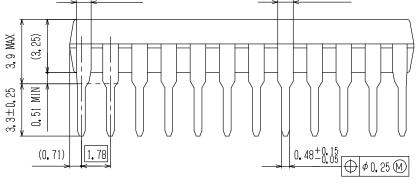

| DOCUMENT NUMBER:                                                                                                                                                         | 98AON65400E                              | Electronic versions are uncontrolled except when accessed directly from the Document Repository.<br>Printed versions are uncontrolled except when stamped "CONTROLLED COPY" in red. |             |
|--------------------------------------------------------------------------------------------------------------------------------------------------------------------------|------------------------------------------|-------------------------------------------------------------------------------------------------------------------------------------------------------------------------------------|-------------|
| DESCRIPTION:                                                                                                                                                             | PDIP24 21X6.4MM, 1.78P / DIP24S (300MIL) |                                                                                                                                                                                     | PAGE 1 OF 1 |
| onsemi and ODSEM) are trademarks of Semiconductor Components Industries. LLC dba onsemi or its subsidiaries in the United States and/or other countries. onsemi reserves |                                          |                                                                                                                                                                                     |             |