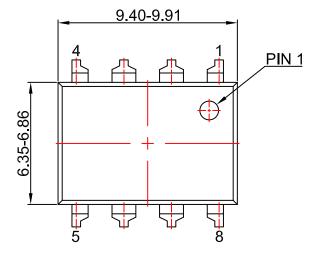

PDIP8 GW CASE 709AC ISSUE O

DATE 31 JUL 2016

LAND PATTERN RECOMMENDATION

NOTES:

- A) NO STANDARD APPLIES TO THIS PACKAGE
- B) ALL DIMENSIONS ARE IN MILLIMETERS.
- C) DIMENSIONS ARE EXCLUSIVE OF BURRS, MOLD FLASH, AND TIE BAR EXTRUSION