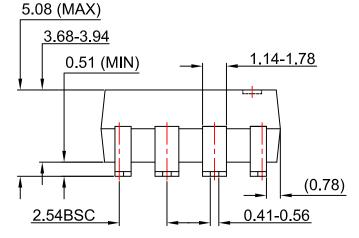

PDIP8 GW CASE 709AC ISSUE O

DATE 31 JUL 2016

LAND PATTERN RECOMMENDATION

NOTES:

- A) NO STANDARD APPLIES TO THIS PACKAGE
- B) ALL DIMENSIONS ARE IN MILLIMETERS.
- C) DIMENSIONS ARE EXCLUSIVE OF BURRS, MOLD FLASH, AND TIE BAR EXTRUSION