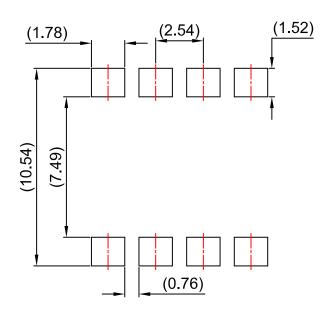

PDIP8 GW CASE 709AC ISSUE O

DATE 31 JUL 2016

LAND PATTERN RECOMMENDATION

NOTES:

- A) NO STANDARD APPLIES TO THIS PACKAGE
- B) ALL DIMENSIONS ARE IN MILLIMETERS.
- C) DIMENSIONS ARE EXCLUSIVE OF BURRS, MOLD FLASH, AND TIE BAR EXTRUSION