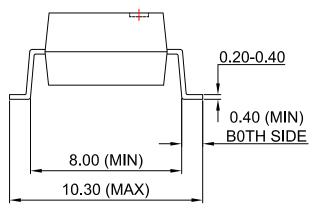

PDIP8 GW CASE 709AC ISSUE O

DATE 31 JUL 2016

LAND PATTERN RECOMMENDATION

NOTES:

- A) NO STANDARD APPLIES TO THIS PACKAGE
- B) ALL DIMENSIONS ARE IN MILLIMETERS.
- C) DIMENSIONS ARE EXCLUSIVE OF BURRS, MOLD FLASH, AND TIE BAR EXTRUSION