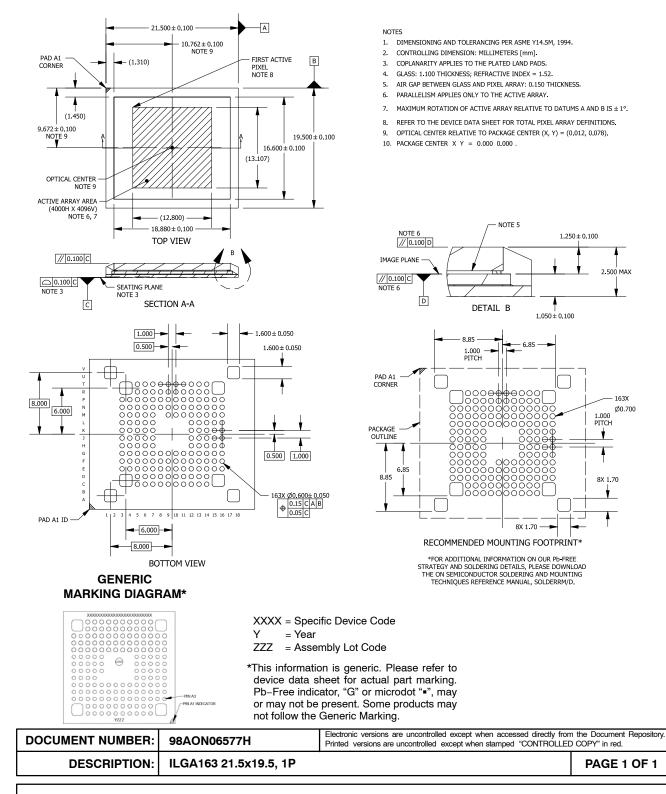

## ILGA163 21.5x19.5, 1P CASE 710AA **ISSUE C**

## DATE 08 JUL 2020

2.500 MAX

163X

1.000 PITCH

.

4

8X 1.70

۲

٨

Ø0.700

onsemi and ONSEMi. are trademarks of Semiconductor Components Industries, LLC dba onsemi or its subsidiaries in the United States and/or other countries. onsemi reserves the right to make changes without further notice to any products herein. **onsemi** makes no warranty, representation or guarantee regarding the suitability of its products for any particular purpose, nor does **onsemi** assume any liability arising out of the application or use of any product or circuit, and specifically disclaims any and all liability, including without limitation special, consequential or incidental damages. onsemi does not convey any license under its patent rights nor the rights of others.