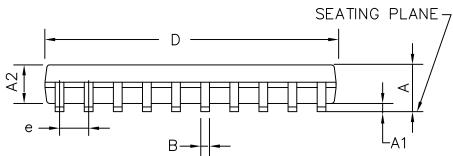

SOIC 20 W CASE 751AQ ISSUE O

**DATE 19 JUN 2008** 

| DIMENSIONS IN INCHES |           |        |        |  |  |
|----------------------|-----------|--------|--------|--|--|
| SYMBOL               | MIN.      | NOM.   | MAX.   |  |  |
| Α                    | 0.093     | 0.099  | 0.104  |  |  |
| A1                   | 0.004     | 0.008  | 0.012  |  |  |
| A2                   | 0.088     | 0.094  | 0.100  |  |  |
| В                    | 0.013     | 0.016  | 0.020  |  |  |
| С                    | 0.0090    | 0.0100 | 0.0125 |  |  |
| D                    | 0.496     | 0.503  | 0.510  |  |  |
| Е                    | 0.292     | 0.296  | 0.299  |  |  |
| е                    | .050 BSC. |        |        |  |  |
| Н                    | 0.394     | 0.402  | 0.419  |  |  |
| h                    | 0.010     | 0.015  | 0.019  |  |  |
| L                    | 0.016     | 0.033  | 0.050  |  |  |
| α                    | 0,        | 5°     | 8.     |  |  |