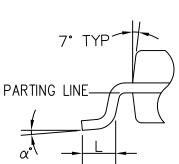

SOIC 20 W CASE 751AQ ISSUE O

**DATE 19 JUN 2008** 

| DIMENSIONS IN INCHES |           |        |        |  |  |
|----------------------|-----------|--------|--------|--|--|
| SYMBOL               | MIN.      | NOM.   | MAX.   |  |  |
| Α                    | 0.093     | 0.099  | 0.104  |  |  |
| A1                   | 0.004     | 0.008  | 0.012  |  |  |
| A2                   | 0.088     | 0.094  | 0.100  |  |  |
| В                    | 0.013     | 0.016  | 0.020  |  |  |
| С                    | 0.0090    | 0.0100 | 0.0125 |  |  |
| D                    | 0.496     | 0.503  | 0.510  |  |  |
| Е                    | 0.292     | 0.296  | 0.299  |  |  |
| е                    | .050 BSC. |        |        |  |  |
| Н                    | 0.394     | 0.402  | 0.419  |  |  |
| h                    | 0.010     | 0.015  | 0.019  |  |  |
| L                    | 0.016     | 0.033  | 0.050  |  |  |
| α                    | 0,        | 5°     | 8.     |  |  |