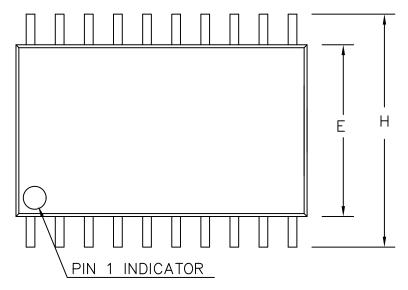

SOIC 20 W CASE 751AQ ISSUE O

**DATE 19 JUN 2008** 

| DIMENSIONS IN INCHES |           |        |        |  |  |
|----------------------|-----------|--------|--------|--|--|
| SYMBOL               | MIN.      | NOM.   | MAX.   |  |  |
| Α                    | 0.093     | 0.099  | 0.104  |  |  |
| A1                   | 0.004     | 0.008  | 0.012  |  |  |
| A2                   | 0.088     | 0.094  | 0.100  |  |  |
| В                    | 0.013     | 0.016  | 0.020  |  |  |
| С                    | 0.0090    | 0.0100 | 0.0125 |  |  |
| D                    | 0.496     | 0.503  | 0.510  |  |  |
| Е                    | 0.292     | 0.296  | 0.299  |  |  |
| е                    | .050 BSC. |        |        |  |  |
| Н                    | 0.394     | 0.402  | 0.419  |  |  |
| h                    | 0.010     | 0.015  | 0.019  |  |  |
| L                    | 0.016     | 0.033  | 0.050  |  |  |
| α                    | 0,        | 5°     | 8.     |  |  |