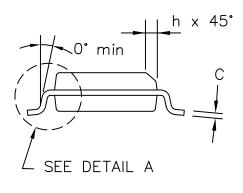

SOIC 20 W CASE 751AQ ISSUE O

**DATE 19 JUN 2008** 

| DIMENSIONS IN INCHES |           |        |        |  |  |
|----------------------|-----------|--------|--------|--|--|
| SYMBOL               | MIN.      | NOM.   | MAX.   |  |  |
| Α                    | 0.093     | 0.099  | 0.104  |  |  |
| A1                   | 0.004     | 0.008  | 0.012  |  |  |
| A2                   | 0.088     | 0.094  | 0.100  |  |  |
| В                    | 0.013     | 0.016  | 0.020  |  |  |
| С                    | 0.0090    | 0.0100 | 0.0125 |  |  |
| D                    | 0.496     | 0.503  | 0.510  |  |  |
| Е                    | 0.292     | 0.296  | 0.299  |  |  |
| е                    | .050 BSC. |        |        |  |  |
| Н                    | 0.394     | 0.402  | 0.419  |  |  |
| h                    | 0.010     | 0.015  | 0.019  |  |  |
| L                    | 0.016     | 0.033  | 0.050  |  |  |
| α                    | 0,        | 5°     | 8.     |  |  |

DETAIL A

| DOCUMENT NUMBER: | 98AON30891E | Electronic versions are uncontrolled except when accessed directly from the Document Repository.<br>Printed versions are uncontrolled except when stamped "CONTROLLED COPY" in red. |             |  |
|------------------|-------------|-------------------------------------------------------------------------------------------------------------------------------------------------------------------------------------|-------------|--|
| DESCRIPTION:     | SOIC 20 W   |                                                                                                                                                                                     | PAGE 1 OF 1 |  |