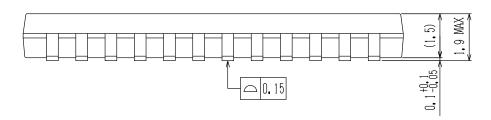

## SOIC24W / MFP24SJ (300 mil) CASE 751DB ISSUE O

**DATE 31 MAY 2012** 

| DOCUMENT NUMBER: | 98AON80820E                 | Electronic versions are uncontrolled except when accessed directly from the Document Repository.<br>Printed versions are uncontrolled except when stamped "CONTROLLED COPY" in red. |             |
|------------------|-----------------------------|-------------------------------------------------------------------------------------------------------------------------------------------------------------------------------------|-------------|
| DESCRIPTION:     | SOIC24W / MFP24SJ (300 MIL) |                                                                                                                                                                                     | PAGE 1 OF 1 |