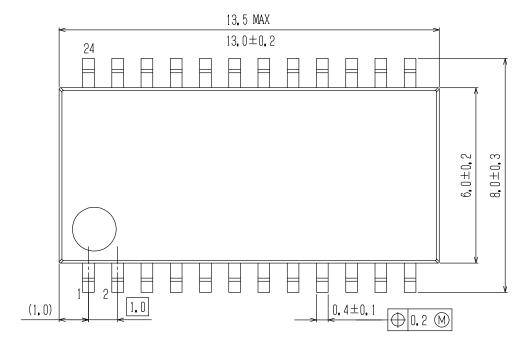

## SOIC24W / MFP24SJ (300 mil) CASE 751DB ISSUE O

**DATE 31 MAY 2012** 

| DOCUMENT NUMBER: | 98AON80820E                 | Electronic versions are uncontrolled except when accessed directly from the Document Repository.<br>Printed versions are uncontrolled except when stamped "CONTROLLED COPY" in red. |             |
|------------------|-----------------------------|-------------------------------------------------------------------------------------------------------------------------------------------------------------------------------------|-------------|
| DESCRIPTION:     | SOIC24W / MFP24SJ (300 MIL) |                                                                                                                                                                                     | PAGE 1 OF 1 |