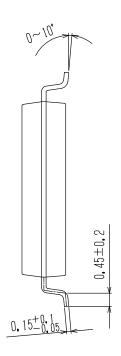

## SOIC24W / MFP24SJ (300 mil) CASE 751DB ISSUE O

**DATE 31 MAY 2012** 

| DOCUMENT NUMBER: | 98AON80820E                 | Electronic versions are uncontrolled except when accessed directly from the Document Repository.<br>Printed versions are uncontrolled except when stamped "CONTROLLED COPY" in red. |             |
|------------------|-----------------------------|-------------------------------------------------------------------------------------------------------------------------------------------------------------------------------------|-------------|
| DESCRIPTION:     | SOIC24W / MFP24SJ (300 MIL) |                                                                                                                                                                                     | PAGE 1 OF 1 |