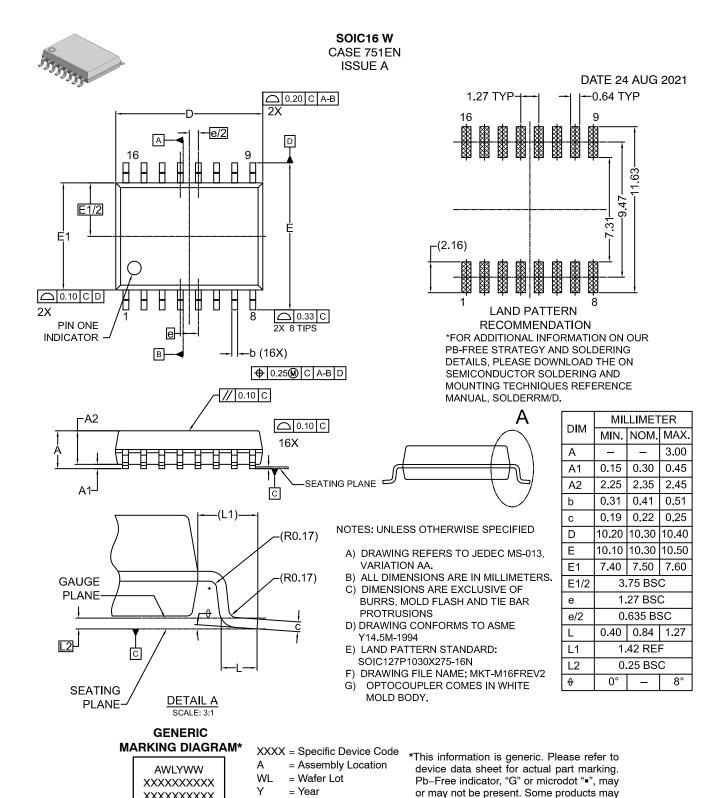

| DOCUMENT NUMBER: | 98AON13751G | Electronic versions are uncontrolled except when accessed directly from the Document Repository.<br>Printed versions are uncontrolled except when stamped "CONTROLLED COPY" in red. |             |
|------------------|-------------|-------------------------------------------------------------------------------------------------------------------------------------------------------------------------------------|-------------|
| DESCRIPTION:     | SOIC16 W    |                                                                                                                                                                                     | PAGE 1 OF 1 |