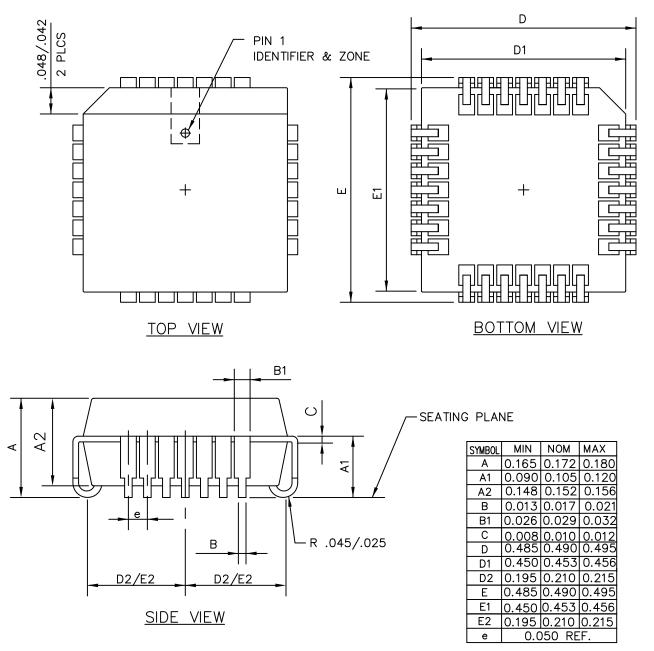

PLCC 28 LEAD CASE 776AA ISSUE O

DATE 19 JUN 2008

ALL DIMENSIONS ARE IN INCHES.

 DOCUMENT NUMBER:
 98AON30890E
 Electronic versions are uncontrolled except when accessed directly from the Document Repository. Printed versions are uncontrolled except when stamped "CONTROLLED COPY" in red.

 DESCRIPTION:
 PLCC 28 LEAD
 PAGE 1 OF 1

onsemi and ONSEMi are trademarks of Semiconductor Components Industries, LLC dba onsemi or its subsidiaries in the United States and/or other countries. onsemi reserves the right to make changes without further notice to any products herein. onsemi makes no warranty, representation or guarantee regarding the suitability of its products for any particular purpose, nor does onsemi assume any liability arising out of the application or use of any product or circuit, and specifically disclaims any and all liability, including without limitation special, consequential or incidental damages. onsemi does not convey any license under its patent rights of others.