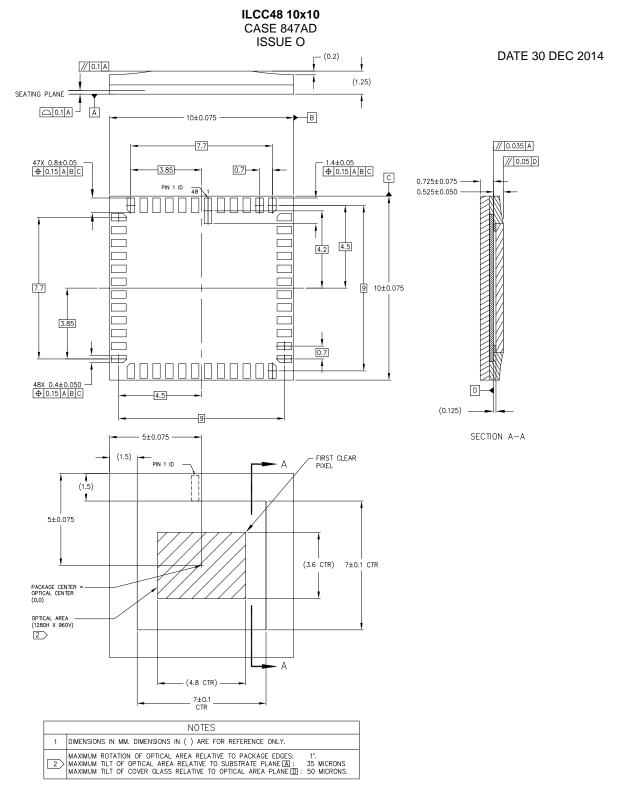

| DOCUMENT NUMBER: | 98AON93695F  | Electronic versions are uncontrolled except when accessed directly from the Document Repository.<br>Printed versions are uncontrolled except when stamped "CONTROLLED COPY" in red. |             |
|------------------|--------------|-------------------------------------------------------------------------------------------------------------------------------------------------------------------------------------|-------------|
| DESCRIPTION:     | ILCC48 10X10 |                                                                                                                                                                                     | PAGE 1 OF 1 |

onsemi and ONSemi are trademarks of Semiconductor Components Industries, LLC dba onsemi or its subsid