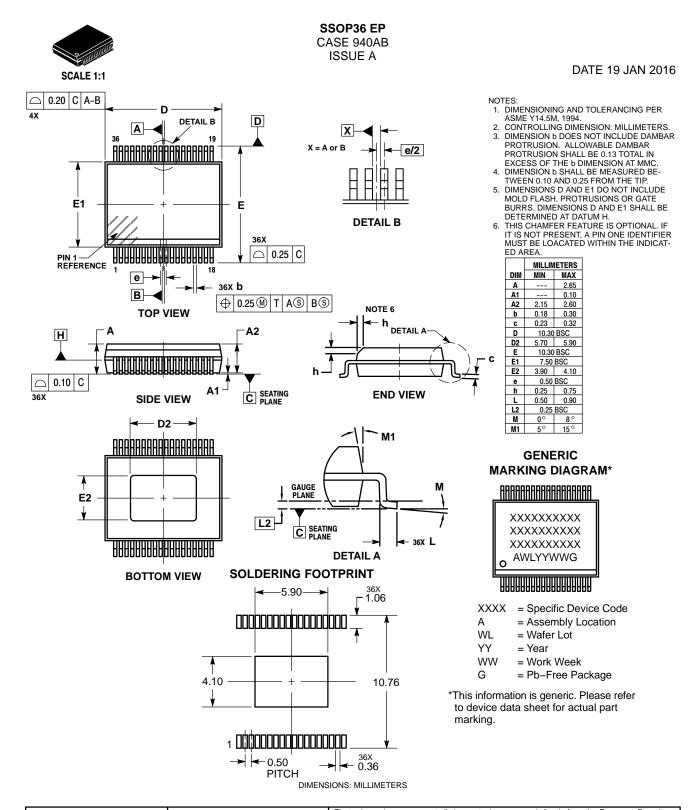

| DOCUMENT NUMBER: | 98AON46215E        | Electronic versions are uncontrolled except when accessed directly from the Document Repository.<br>Printed versions are uncontrolled except when stamped "CONTROLLED COPY" in red. |             |
|------------------|--------------------|-------------------------------------------------------------------------------------------------------------------------------------------------------------------------------------|-------------|
| DESCRIPTION:     | SSOP36 EXPOSED PAD |                                                                                                                                                                                     | PAGE 1 OF 1 |