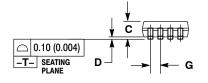

## NOTES:

- NOTES:

  1. DIMENSIONING AND TOLERANCING PER ANSI Y14.5M, 1982.

  2. CONTROLLING DIMENSION: MILLIMETER.

  3. DIMENSION A DOES NOT INCLUDE MOLD FLASH. PROTRUSIONS OR GATE BURRS. MOLD FLASH OR GATE BURRS SHALL NOT EXCEED 0.15

  (0.006) PER SIDE.
- DIMENSION B DOES NOT INCLUDE INTERLEAD FLASH OR PROTRUSION. INTERLEAD FLASH OR PROTRUSION SHALL NOT EXCEED 0.25 (0.010) PER SIDE.
- TERMINAL NUMBERS ARE SHOWN FOR REFERENCE ONLY.
- 6. DIMENSION A AND B ARE TO BE DETERMINED AT DATUM PLANE -W-.

|     | MILLIN   | IETERS | INCHES    |       |  |
|-----|----------|--------|-----------|-------|--|
| DIM | MIN      | MAX    | MIN       | MAX   |  |
| Α   | 2.90     | 3.10   | 0.114     | 0.122 |  |
| В   | 2.90     | 3.10   | 0.114     | 0.122 |  |
| С   | 0.80     | 1.10   | 0.031     | 0.043 |  |
| D   | 0.05     | 0.15   | 0.002     | 0.006 |  |
| F   | 0.40     | 0.70   | 0.016     | 0.028 |  |
| G   | 0.65 BSC |        | 0.026 BSC |       |  |
| K   | 0.25     | 0.40   | 0.010     | 0.016 |  |
| L   | 4.90 BSC |        | 0.193 BSC |       |  |
| M   | 0°       | 6 °    | 0°        | 6°    |  |