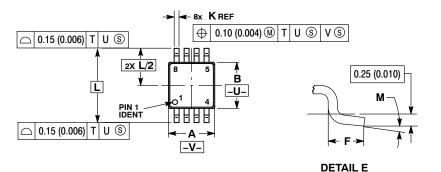

## NOTES:

- NOTES:

  1. DIMENSIONING AND TOLERANCING PER ANSI Y14.5M, 1982.

  2. CONTROLLING DIMENSION: MILLIMETER.

  3. DIMENSION A DOES NOT INCLUDE MOLD FLASH. PROTRUSIONS OR GATE BURRS. MOLD FLASH OR GATE BURRS SHALL NOT EXCEED 0.15

  (0.006) PER SIDE.
- DIMENSION B DOES NOT INCLUDE INTERLEAD FLASH OR PROTRUSION. INTERLEAD FLASH OR PROTRUSION SHALL NOT EXCEED 0.25 (0.010) PER SIDE.
- TERMINAL NUMBERS ARE SHOWN FOR REFERENCE ONLY.
- 6. DIMENSION A AND B ARE TO BE DETERMINED AT DATUM PLANE -W-.

|     | MILLIN   | IETERS | INCHES    |       |  |
|-----|----------|--------|-----------|-------|--|
| DIM | MIN      | MAX    | MIN       | MAX   |  |
| Α   | 2.90     | 3.10   | 0.114     | 0.122 |  |
| В   | 2.90     | 3.10   | 0.114     | 0.122 |  |
| С   | 0.80     | 1.10   | 0.031     | 0.043 |  |
| D   | 0.05     | 0.15   | 0.002     | 0.006 |  |
| F   | 0.40     | 0.70   | 0.016     | 0.028 |  |
| G   | 0.65 BSC |        | 0.026 BSC |       |  |
| K   | 0.25     | 0.40   | 0.010     | 0.016 |  |
| L   | 4.90 BSC |        | 0.193 BSC |       |  |
| M   | 0°       | 6 °    | 0°        | 6°    |  |