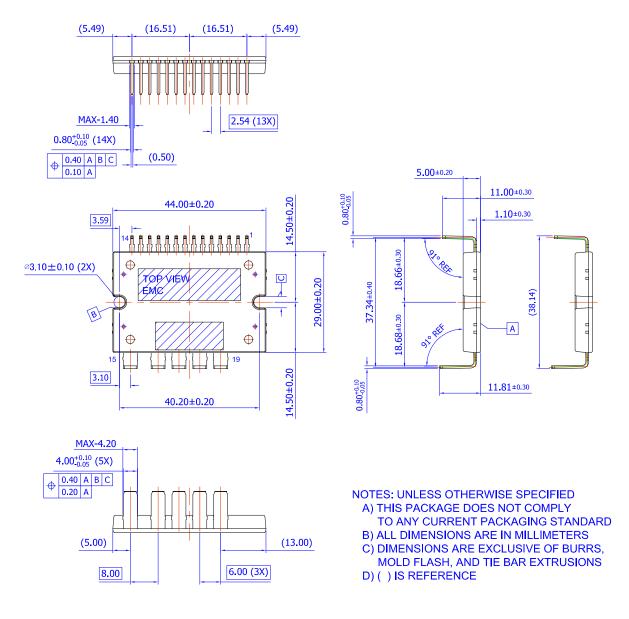

## 19LD, APM, PDD STD (APM19-CBC) CASE MODCD ISSUE O

DATE 30 NOV 2016

| DOCUMENT NUMBER: | 98AON13505G                    | Electronic versions are uncontrolled except when accessed directly from the Document Repository.<br>Printed versions are uncontrolled except when stamped "CONTROLLED COPY" in red. |             |
|------------------|--------------------------------|-------------------------------------------------------------------------------------------------------------------------------------------------------------------------------------|-------------|
| DESCRIPTION:     | 19LD, APM, PDD STD (APM19–CBC) |                                                                                                                                                                                     | PAGE 1 OF 1 |
|                  |                                |                                                                                                                                                                                     |             |