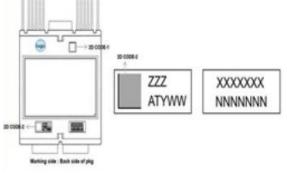

## AHPM15-CDA MODULE CASE MODHG ISSUE A

DATE 22 SEP 2021

- ZZZ = Assembly Lot Code
- AT = Assembly & Test Location
  - = Year

Y

- WW = Work Week
- NNNN = Serial Number
- \*This information is generic. Please refer to device data sheet for actual part marking. Pb-Free indicator, "G" or microdot "•", may or may not be present. Some products may not follow the Generic Marking.