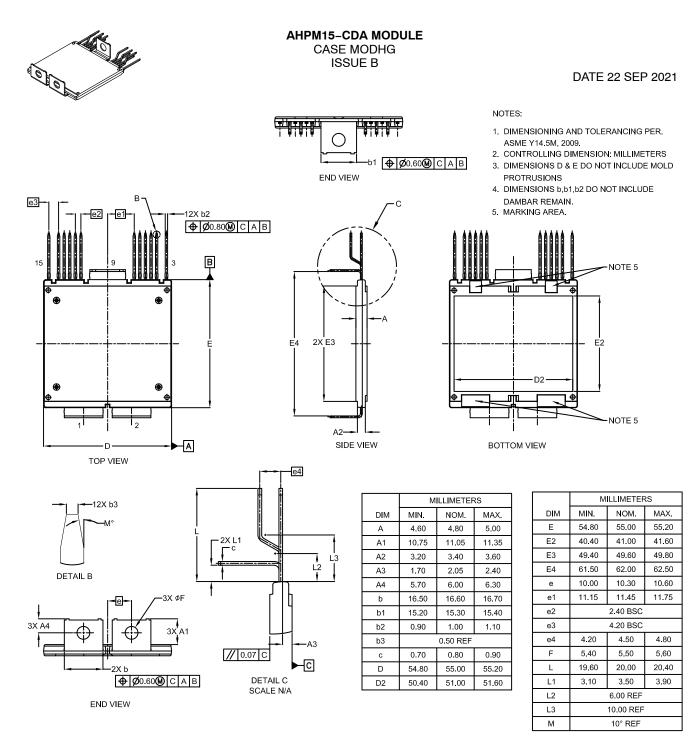

| DOCUMENT NUMBER: | 98AON23821H       | Electronic versions are uncontrolled except when accessed directly from the Document Repository.<br>Printed versions are uncontrolled except when stamped "CONTROLLED COPY" in red. |             |
|------------------|-------------------|-------------------------------------------------------------------------------------------------------------------------------------------------------------------------------------|-------------|
| DESCRIPTION:     | AHPM15-CDA MODULE |                                                                                                                                                                                     | PAGE 1 OF 2 |
|                  |                   |                                                                                                                                                                                     |             |