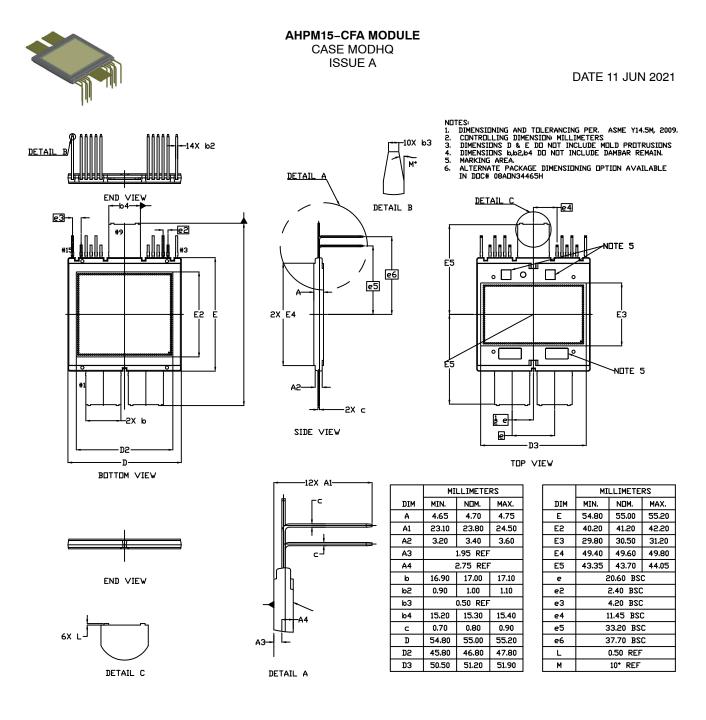

## onsemi



| DOCUMENT NUMBER:                                                                                                                                                                                                                                                                                                                                                                                                                                                                                                                                                                                                                                                                                      | 98AON31793H       | Electronic versions are uncontrolled except when accessed directly from the Document Repository.