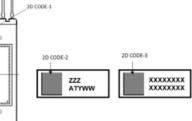

## GENERIC MARKING DIAGRAM\*

- ZZZ = Assembly Lot Code
- AT = Assembly & Test Location
- Y = Year
- WW = Work Week
- XXXX = Specific Device Code

\*This information is generic. Please refer to device data sheet for actual part marking. Pb-Free indicator, "G" or microdot "•", may or may not be present. Some products may not follow the Generic Marking.