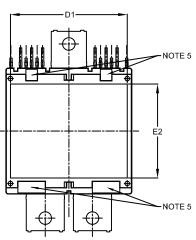

BOTTOM VIEW

END VIEW

| DIM | MIN.     | NOM.  | MAX.  |
|-----|----------|-------|-------|
| А   | 4.60     | 4.80  | 5.00  |
| A1  | 3.20     | 3.40  | 3.60  |
| A2  | 1.70     | 2.05  | 2.40  |
| A3  | 5.70     | 6.00  | 6.30  |
| b   | 15.20    | 15.30 | 15.40 |
| b1  | 16.50    | 16.60 | 16.70 |
| b2  | 0.90     | 1.00  | 1.10  |
| b3  | 0.50 REF |       |       |
| с   | 0.70     | 0.80  | 0.90  |
| D   | 54.80    | 55.00 | 55.20 |
| D1  | 50.70    | 51.00 | 51.30 |
| Е   | 54.80    | 55.00 | 55.20 |
|     |          |       |       |

MILLIMETERS

|     | М        | LLIMETER | RS    |
|-----|----------|----------|-------|
| DIM | MIN.     | NOM.     | MAX.  |
| E1  | 49.40    | 49.60    | 49.80 |
| E2  | 40.70    | 41.00    | 41.30 |
| е   | 10.00    | 10.30    | 10.60 |
| e1  | 11.15    | 11.45    | 11.75 |
| e2  | 2.40 BSC |          |       |
| e3  | 4.20 BSC |          |       |
| F   | 5.40     | 5.50     | 5.60  |
| L   | 14.17    | 14.47    | 14.77 |
| L1  | 16.20    | 16.50    | 16.80 |
| L2  | 3.20     | 3.50     | 3.80  |
| L3  | 7.70     | 8.00     | 8.30  |
| М   |          | 10° REF  |       |