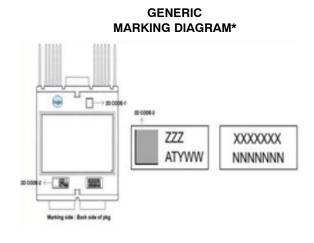

## **AHPM15-CDE AUTOMOTIVE MODULE**

CASE MODHT ISSUE O

DATE 23 APR 2021

ZZZ = Assembly Lot Code

AT = Assembly & Test Location

= Year

Y

WW = Work Week

XXXX = Specific Device Code

NNNN = Serial Number

\*This information is generic. Please refer to device data sheet for actual part marking. Pb-Free indicator, "G" or microdot "•", may or may not be present. Some products may not follow the Generic Marking.