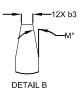

BOTTOM VIEW

END VIEW

| DIM | MIN.     | NOM.  | MAX.  |
|-----|----------|-------|-------|
| А   | 4.60     | 4.80  | 5.00  |
| A1  | 3.20     | 3.40  | 3.60  |
| A2  | 1.70     | 2.05  | 2.40  |
| A3  | 5.70     | 6.00  | 6.30  |
| b   | 15.20    | 15.30 | 15.40 |
| b1  | 16.50    | 16.60 | 16.70 |
| b2  | 0.90     | 1.00  | 1.10  |
| b3  | 0.50 REF |       |       |
| с   | 0.70     | 0.80  | 0.90  |
| D   | 54.80    | 55.00 | 55.20 |
| D1  | 50.70    | 51.00 | 51.30 |
| Е   | 54.80    | 55.00 | 55.20 |
|     |          |       |       |

MILLIMETERS

|     | М        | LLIMETER | RS    |
|-----|----------|----------|-------|
| DIM | MIN.     | NOM.     | MAX.  |
| E1  | 49.40    | 49.60    | 49.80 |
| E2  | 40.70    | 41.00    | 41.30 |
| е   | 10.00    | 10.30    | 10.60 |
| e1  | 11.15    | 11.45    | 11.75 |
| e2  | 2.40 BSC |          |       |
| e3  | 4.20 BSC |          |       |
| F   | 5.40     | 5.50     | 5.60  |
| L   | 14.17    | 14.47    | 14.77 |
| L1  | 16.20    | 16.50    | 16.80 |
| L2  | 3.20     | 3.50     | 3.80  |
| L3  | 7.70     | 8.00     | 8.30  |
| М   |          | 10° REF  |       |