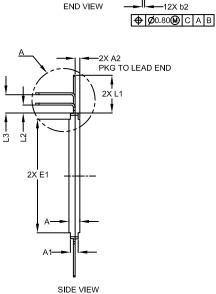

BOTTOM VIEW

END VIEW

| DIM | MIN.     | NOM.  | MAX.  |
|-----|----------|-------|-------|
| А   | 4.60     | 4.80  | 5.00  |
| A1  | 3.20     | 3.40  | 3.60  |
| A2  | 1.70     | 2.05  | 2.40  |
| A3  | 5.70     | 6.00  | 6.30  |
| b   | 15.20    | 15.30 | 15.40 |
| b1  | 16.50    | 16.60 | 16.70 |
| b2  | 0.90     | 1.00  | 1.10  |
| b3  | 0.50 REF |       |       |
| с   | 0.70     | 0.80  | 0.90  |
| D   | 54.80    | 55.00 | 55.20 |
| D1  | 50.70    | 51.00 | 51.30 |
| Е   | 54.80    | 55.00 | 55.20 |
|     |          |       |       |

MILLIMETERS

|     | М        | LLIMETER | RS    |
|-----|----------|----------|-------|
| DIM | MIN.     | NOM.     | MAX.  |
| E1  | 49.40    | 49.60    | 49.80 |
| E2  | 40.70    | 41.00    | 41.30 |
| е   | 10.00    | 10.30    | 10.60 |
| e1  | 11.15    | 11.45    | 11.75 |
| e2  | 2.40 BSC |          |       |
| e3  | 4.20 BSC |          |       |
| F   | 5.40     | 5.50     | 5.60  |
| L   | 14.17    | 14.47    | 14.77 |
| L1  | 16.20    | 16.50    | 16.80 |
| L2  | 3.20     | 3.50     | 3.80  |
| L3  | 7.70     | 8.00     | 8.30  |
| М   |          | 10° REF  |       |