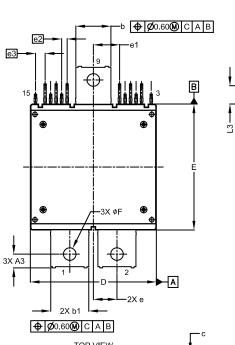

## **AHPM15-CDE AUTOMOTIVE MODULE** CASE MODHT ISSUE O

DATE 23 APR 2021

NOTES:

- 1. DIMENSIONING AND TOLERANCING PER. ASME Y14.5M, 2009.
- 2. CONTROLLING DIMENSION: MILLIMETERS
- 3. DIMENSIONS D & E DO NOT INCLUDE MOLD PROTRUSIONS
- 4. DIMENSIONS b,b1,b2 DO NOT INCLUDE DAMBAR REMAIN.
- 5. MARKING AREA.

BOTTOM VIEW

END VIEW

| DIM | MIN.     | NOM.  | MAX.  |
|-----|----------|-------|-------|
| А   | 4.60     | 4.80  | 5.00  |
| A1  | 3.20     | 3.40  | 3.60  |
| A2  | 1.70     | 2.05  | 2.40  |
| A3  | 5.70     | 6.00  | 6.30  |
| b   | 15.20    | 15.30 | 15.40 |
| b1  | 16.50    | 16.60 | 16.70 |
| b2  | 0.90     | 1.00  | 1.10  |
| b3  | 0.50 REF |       |       |
| с   | 0.70     | 0.80  | 0.90  |
| D   | 54.80    | 55.00 | 55.20 |
| D1  | 50.70    | 51.00 | 51.30 |
| Е   | 54.80    | 55.00 | 55.20 |
|     |          |       |       |

MILLIMETERS

|     | М        | LLIMETER | RS    |
|-----|----------|----------|-------|
| DIM | MIN.     | NOM.     | MAX.  |
| E1  | 49.40    | 49.60    | 49.80 |
| E2  | 40.70    | 41.00    | 41.30 |
| е   | 10.00    | 10.30    | 10.60 |
| e1  | 11.15    | 11.45    | 11.75 |
| e2  | 2.40 BSC |          |       |
| e3  | 4.20 BSC |          |       |
| F   | 5.40     | 5.50     | 5.60  |
| L   | 14.17    | 14.47    | 14.77 |
| L1  | 16.20    | 16.50    | 16.80 |
| L2  | 3.20     | 3.50     | 3.80  |
| L3  | 7.70     | 8.00     | 8.30  |
| М   |          | 10° REF  |       |