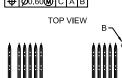

## **AHPM15-CDE AUTOMOTIVE MODULE** CASE MODHT ISSUE O

DATE 23 APR 2021

NOTES:

- 1. DIMENSIONING AND TOLERANCING PER. ASME Y14.5M, 2009.
- 2. CONTROLLING DIMENSION: MILLIMETERS
- 3. DIMENSIONS D & E DO NOT INCLUDE MOLD PROTRUSIONS
- 4. DIMENSIONS b,b1,b2 DO NOT INCLUDE DAMBAR REMAIN.
- 5. MARKING AREA.

BOTTOM VIEW

END VIEW

| DIM | MIN.     | NOM.  | MAX.  |
|-----|----------|-------|-------|
| А   | 4.60     | 4.80  | 5.00  |
| A1  | 3.20     | 3.40  | 3.60  |
| A2  | 1.70     | 2.05  | 2.40  |
| A3  | 5.70     | 6.00  | 6.30  |
| b   | 15.20    | 15.30 | 15.40 |
| b1  | 16.50    | 16.60 | 16.70 |
| b2  | 0.90     | 1.00  | 1.10  |
| b3  | 0.50 REF |       |       |
| с   | 0.70     | 0.80  | 0.90  |
| D   | 54.80    | 55.00 | 55.20 |
| D1  | 50.70    | 51.00 | 51.30 |
| Е   | 54.80    | 55.00 | 55.20 |
|     |          |       |       |