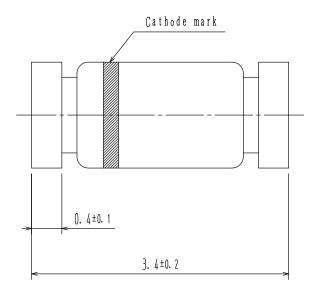

MiniMELF / SOD-80 CASE 100AD ISSUE O

**DATE 30 APR 2012** 

NOTES: UNLESS OTHERWISE SPECIFIED

- A) PACKAGE STANDARD REFERENCE: JEDEC DO-213, VARIATION AC.
- B) ALL DIMENSIONS ARE IN MILLIMETERS.
- CORNER RADIUS IS OPTIONAL.
- D) DRAWING FILE NAME: SOD80A REV01

| DOCUMENT NUMBER: | 98AON79582E       | Electronic versions are uncontrolled except when accessed directly from the Document Repository.<br>Printed versions are uncontrolled except when stamped "CONTROLLED COPY" in red. |             |
|------------------|-------------------|-------------------------------------------------------------------------------------------------------------------------------------------------------------------------------------|-------------|
| DESCRIPTION:     | MINIMELF / SOD-80 |                                                                                                                                                                                     | PAGE 1 OF 1 |