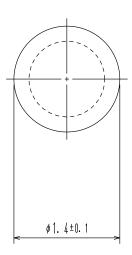

MiniMELF / SOD-80 CASE 100AD ISSUE O

**DATE 30 APR 2012** 

NOTES: UNLESS OTHERWISE SPECIFIED

- A) PACKAGE STANDARD REFERENCE: JEDEC DO-213, VARIATION AC.
- B) ALL DIMENSIONS ARE IN MILLIMETERS.
- CORNER RADIUS IS OPTIONAL.
- D) DRAWING FILE NAME: SOD80A REV01

| DOCUMENT NUMBER: | 98AON79582E       | Electronic versions are uncontrolled except when accessed directly from the Document Repository.<br>Printed versions are uncontrolled except when stamped "CONTROLLED COPY" in red. |             |
|------------------|-------------------|-------------------------------------------------------------------------------------------------------------------------------------------------------------------------------------|-------------|
| DESCRIPTION:     | MINIMELF / SOD-80 |                                                                                                                                                                                     | PAGE 1 OF 1 |