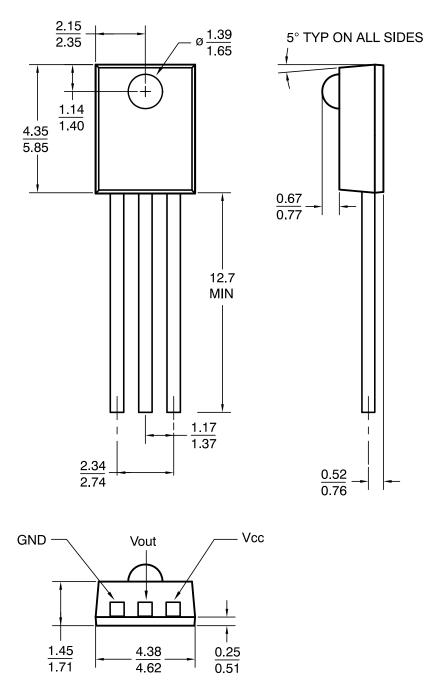

SIDELOOKER OPTOLOGIC CASE 100CL

ISSUE O

DATE 30 NOV 2016

## Note:

1. Dimensions for all drawings are in millimeters.

| DOCUMENT NUMBER: | 98AON13426G          | Electronic versions are uncontrolled except when accessed directly from the Document Repository.<br>Printed versions are uncontrolled except when stamped "CONTROLLED COPY" in red. |             |
|------------------|----------------------|-------------------------------------------------------------------------------------------------------------------------------------------------------------------------------------|-------------|
| DESCRIPTION:     | SIDELOOKER OPTOLOGIC |                                                                                                                                                                                     | PAGE 1 OF 1 |
|                  |                      |                                                                                                                                                                                     |             |