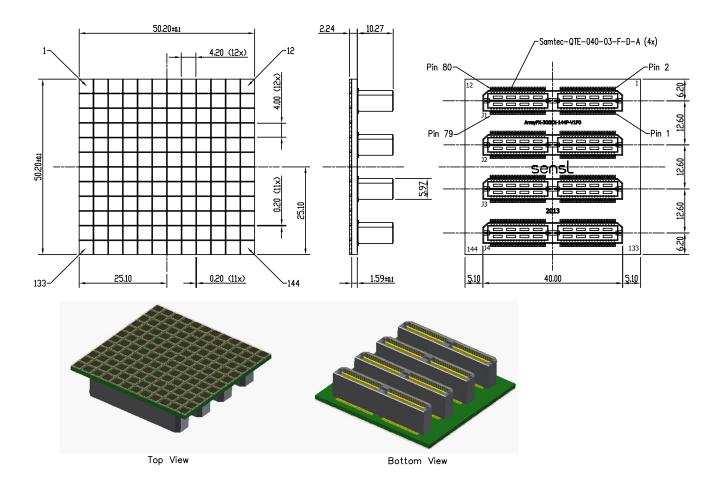

## ARRAYC-300XX-144P-PCB CASE 100DE ISSUE O

**DATE 31 JUL 2018** 

| DOCUMENT NUMBER: | 98AON95333G           | Electronic versions are uncontrolled except when accessed directly from the Document Repository.<br>Printed versions are uncontrolled except when stamped "CONTROLLED COPY" in red. |             |
|------------------|-----------------------|-------------------------------------------------------------------------------------------------------------------------------------------------------------------------------------|-------------|
| DESCRIPTION:     | ARRAYC-300XX-144P-PCB |                                                                                                                                                                                     | PAGE 1 OF 1 |