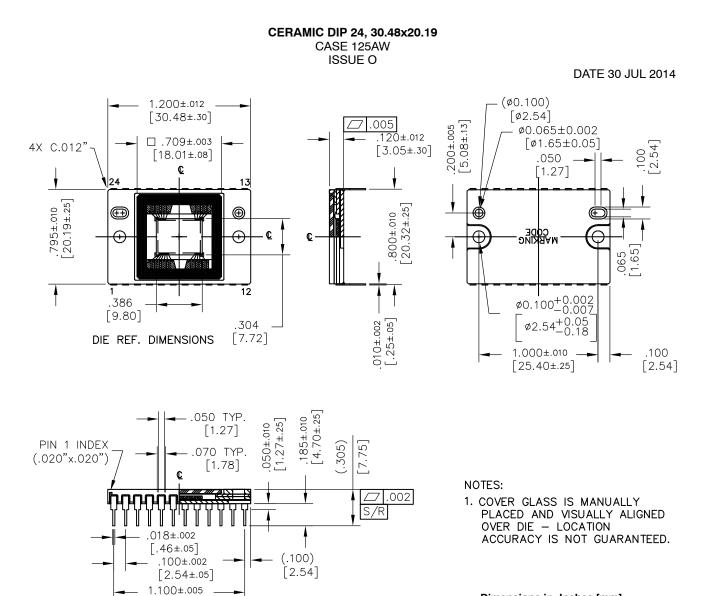

## CERAMIC DIP 24, 30.48x20.19 CASE 125AW ISSUE O

DATE 30 JUL 2014

| DOCUMENT NUMBER:                                                                                                                                                                                                                                                                                                                                                                                                                                                                                                                                                                                                                                                                                                                               | 98AON87209F                 | Electronic versions are uncontrolled except when accessed directly from the Document Repository.<br>Printed versions are uncontrolled except when stamped "CONTROLLED COPY" in red. |             |  |  |
|------------------------------------------------------------------------------------------------------------------------------------------------------------------------------------------------------------------------------------------------------------------------------------------------------------------------------------------------------------------------------------------------------------------------------------------------------------------------------------------------------------------------------------------------------------------------------------------------------------------------------------------------------------------------------------------------------------------------------------------------|-----------------------------|-------------------------------------------------------------------------------------------------------------------------------------------------------------------------------------|-------------|--|--|
| DESCRIPTION:                                                                                                                                                                                                                                                                                                                                                                                                                                                                                                                                                                                                                                                                                                                                   | CERAMIC DIP 24, 30.48x20.19 |                                                                                                                                                                                     | PAGE 2 OF 2 |  |  |
| ON Semiconductor and () are trademarks of Semiconductor Components Industries, LLC dba ON Semiconductor or its subsidiaries in the United States and/or other countries.<br>ON Semiconductor reserves the right to make changes without further notice to any products herein. ON Semiconductor makes no warranty, representation or guarantee regarding the suitability of its products for any particular purpose, nor does ON Semiconductor assume any liability arising out of the application or use of any product or circuit, and specifically disclaims any and all liability, including without limitation special, consequential or incidental damages. ON Semiconductor does not convey any license under its patent rights nor the |                             |                                                                                                                                                                                     |             |  |  |