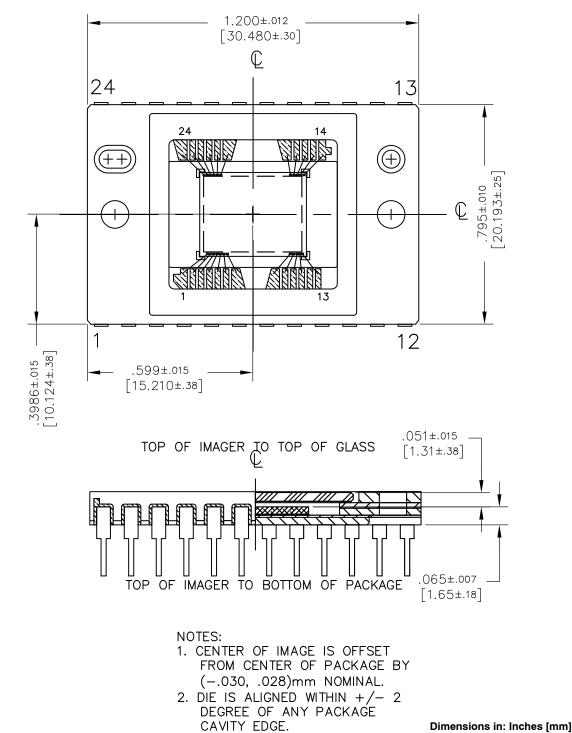

Dimensions in: Inches [mm]

| DOCUMENT NUMBER:                                                                                                                                                                                                                                                                                                                                                                                                                                                                                                                                                                                                                                                                                                                                                          | 98AON87209F                 | Electronic versions are uncontrolled except when accessed directly from the Document Repository.<br>Printed versions are uncontrolled except when stamped "CONTROLLED COPY" in red. |             |  |  |
|---------------------------------------------------------------------------------------------------------------------------------------------------------------------------------------------------------------------------------------------------------------------------------------------------------------------------------------------------------------------------------------------------------------------------------------------------------------------------------------------------------------------------------------------------------------------------------------------------------------------------------------------------------------------------------------------------------------------------------------------------------------------------|-----------------------------|-------------------------------------------------------------------------------------------------------------------------------------------------------------------------------------|-------------|--|--|
| DESCRIPTION:                                                                                                                                                                                                                                                                                                                                                                                                                                                                                                                                                                                                                                                                                                                                                              | CERAMIC DIP 24, 30.48x20.19 |                                                                                                                                                                                     | PAGE 1 OF 2 |  |  |
| ON Semiconductor and () are trademarks of Semiconductor Components Industries, LLC dba ON Semiconductor or its subsidiaries in the United States and/or other countries.<br>ON Semiconductor reserves the right to make changes without further notice to any products herein. ON Semiconductor makes no warranty, representation or guarantee regarding<br>the suitability of its products for any particular purpose, nor does ON Semiconductor assume any liability arising out of the application or use of any product or circuit, and specifically<br>disclaims any and all liability, including without limitation special, consequential or incidental damages. ON Semiconductor does not convey any license under its patent rights nor the<br>rights of others. |                             |                                                                                                                                                                                     |             |  |  |