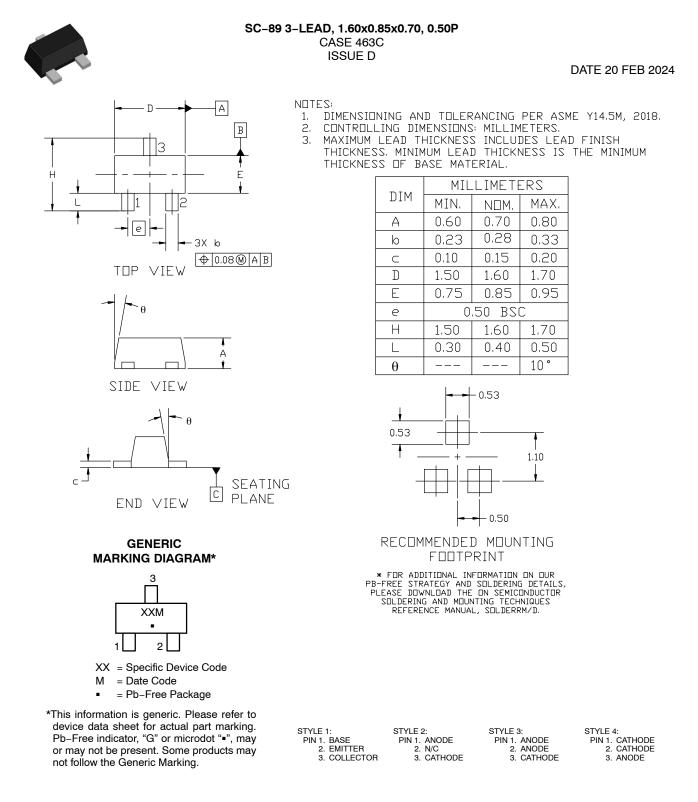

| DOCUMENT NUMBER: | 98AON11472D                         | Electronic versions are uncontrolled except when accessed directly from the Document Repository.<br>Printed versions are uncontrolled except when stamped "CONTROLLED COPY" in red. |             |
|------------------|-------------------------------------|-------------------------------------------------------------------------------------------------------------------------------------------------------------------------------------|-------------|
| DESCRIPTION:     | SC-89 3-LEAD, 1.60x0.85x0.70, 0.50P |                                                                                                                                                                                     | PAGE 1 OF 1 |
|                  |                                     |                                                                                                                                                                                     |             |