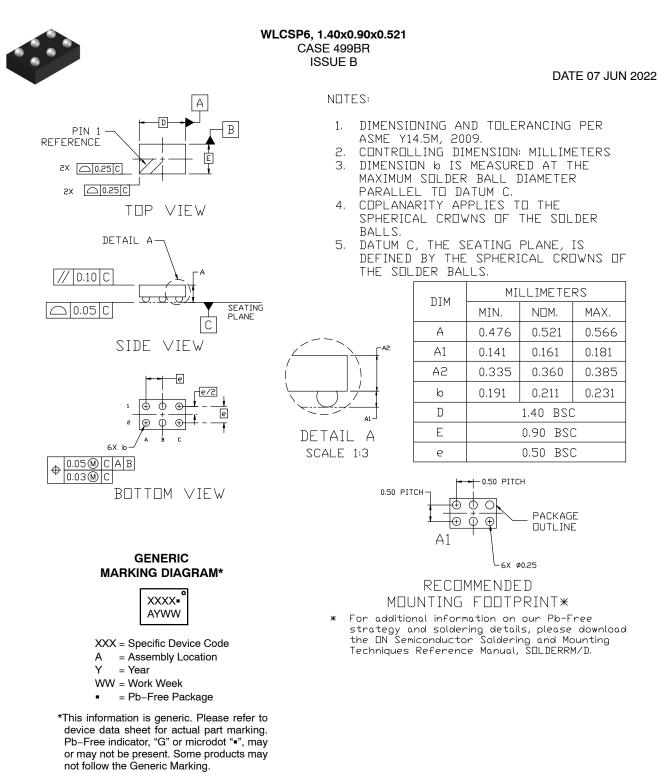

## onsemi

| DOCUMENT NUMBER: | 98AON84803E             | Electronic versions are uncontrolled except when accessed directly from the Document Repository.<br>Printed versions are uncontrolled except when stamped "CONTROLLED COPY" in red. |             |
|------------------|-------------------------|-------------------------------------------------------------------------------------------------------------------------------------------------------------------------------------|-------------|
| DESCRIPTION:     | WLCSP6, 1.40X0.90x0.521 |                                                                                                                                                                                     | PAGE 1 OF 1 |
|                  |                         |                                                                                                                                                                                     |             |