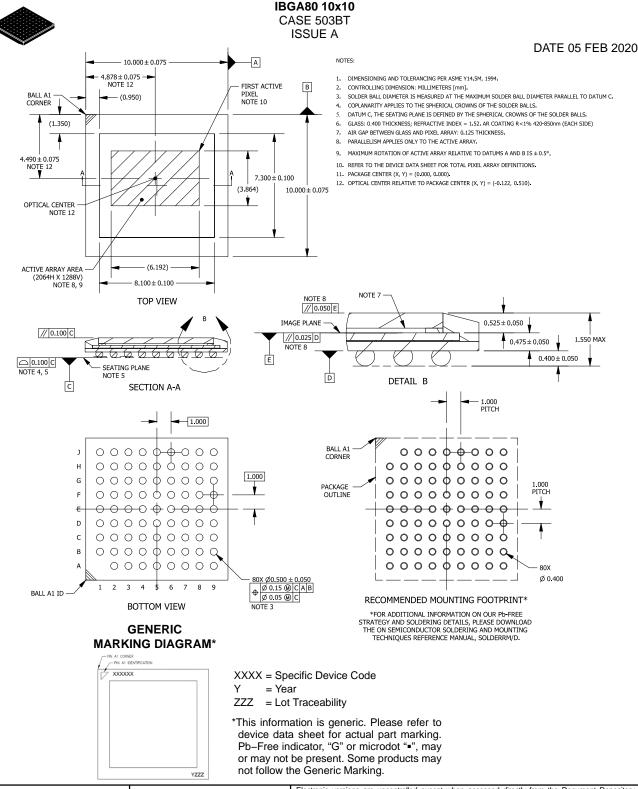

| DOCUMENT NUMBER: | 98AON72088G  | Electronic versions are uncontrolled except when accessed directly from the Document Repository.<br>Printed versions are uncontrolled except when stamped "CONTROLLED COPY" in red. |             |
|------------------|--------------|-------------------------------------------------------------------------------------------------------------------------------------------------------------------------------------|-------------|
| DESCRIPTION:     | IBGA80 10X10 |                                                                                                                                                                                     | PAGE 1 OF 1 |