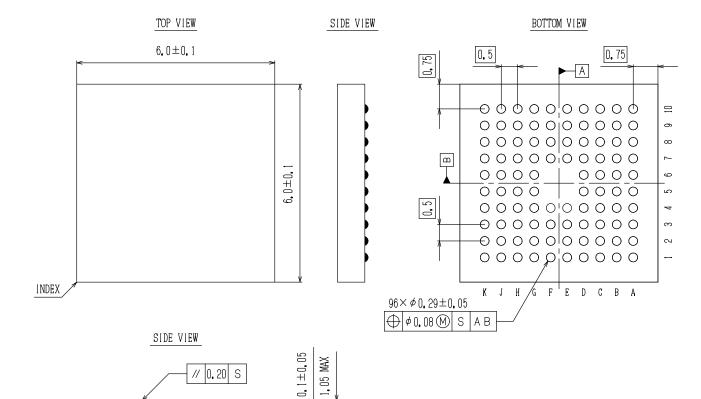

## LFBGA96 6x6 / ISB96 CASE 566EL ISSUE O

**DATE 31 MAY 2012** 

S

 $\triangle |0,10| S$ 

| DOCUMENT NUMBER: | 98AON80199E         | Electronic versions are uncontrolled except when accessed directly from the Document Repository.<br>Printed versions are uncontrolled except when stamped "CONTROLLED COPY" in red. |             |
|------------------|---------------------|-------------------------------------------------------------------------------------------------------------------------------------------------------------------------------------|-------------|
| DESCRIPTION:     | LFBGA96 6X6 / ISB96 |                                                                                                                                                                                     | PAGE 1 OF 1 |