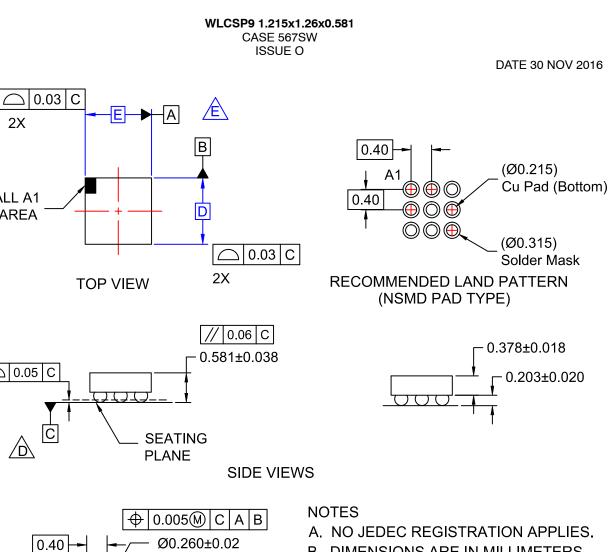

2X

BALL A1

 $\square 0.05 | C$ 

/ D

0.40

С

9X

(Y) ±0.018

(X)<sup>1</sup>±0.018

 $\oplus \oplus$ 

 $\oplus \oplus$ 

1 2 3

 $\oplus \oplus \oplus$ 

**BOTTOM VIEW** 

 $\oplus$ С

 $\oplus$ A

В

**INDEX AREA** 

- **B. DIMENSIONS ARE IN MILLIMETERS.**
- C. DIMENSIONS AND TOLERANCE PER ASME Y14.5M, 2009.

**ON Semiconductor®** 

DATUM C IS DEFINED BY THE ′D.\ SPHERICAL CROWNS OF THE BALLS. FOR DIMENSIONS D,E,X, AND Y SEE E PRODUCT DATASHEET.