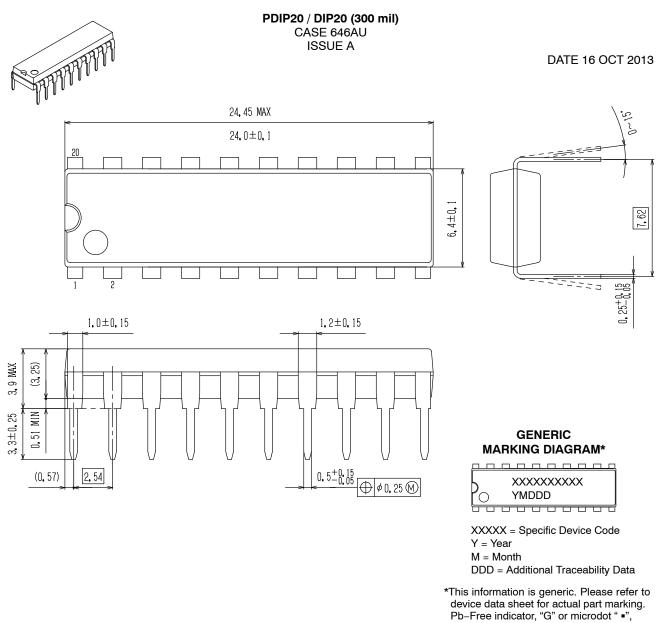

## MECHANICAL CASE OUTLINE PACKAGE DIMENSIONS

may or may not be present.

| DOCUMENT NUMBER:                                                                                                                                                                                                                                                                                                                                                                                                                                                                                                                                                                                                                                                                                                                                      | 98AON65398E                             | Electronic versions are uncontrolled except when accessed directly from the Document Repository.<br>Printed versions are uncontrolled except when stamped "CONTROLLED COPY" in red. |             |
|-------------------------------------------------------------------------------------------------------------------------------------------------------------------------------------------------------------------------------------------------------------------------------------------------------------------------------------------------------------------------------------------------------------------------------------------------------------------------------------------------------------------------------------------------------------------------------------------------------------------------------------------------------------------------------------------------------------------------------------------------------|-----------------------------------------|-------------------------------------------------------------------------------------------------------------------------------------------------------------------------------------|-------------|
| DESCRIPTION:                                                                                                                                                                                                                                                                                                                                                                                                                                                                                                                                                                                                                                                                                                                                          | PDIP20 24X6.4MM, 2.54P / DIP20 (300MIL) |                                                                                                                                                                                     | PAGE 1 OF 1 |
| ON Semiconductor and ()) are trademarks of Semiconductor Components Industries, LLC dba ON Semiconductor or its subsidiaries in the United States and/or other countries.<br>ON Semiconductor reserves the right to make changes without further notice to any products herein. ON Semiconductor makes no warranty, representation or guarantee regarding<br>the suitability of its products for any particular purpose, nor does ON Semiconductor assume any liability arising out of the application or use of any product or circuit, and specifically<br>disclaims any and all liability, including without limitation special, consequential or incidental damages. ON Semiconductor does not convey any license under its patent rights nor the |                                         |                                                                                                                                                                                     |             |