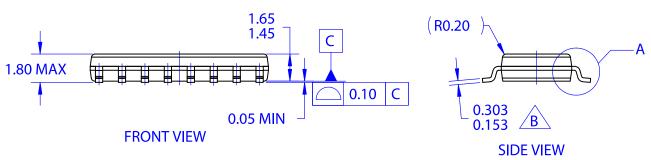

## **NOTES:**

- A. THIS DRAWING COMPLIES WITH JEDEC MS-012, EXCEPT AS NOTED
- B THIS DIMENSION IS OUTSIDE JEDEC MS-012 VALUE
- C. ALL DIMENSIONS ARE IN MILLIMETERS
- D. DIMENSIONS ARE EXCLUSIVE OF BURRS, MOLD FLASH, AND TIE BAR EXTRUSIONS

| DOCUMENT NUMBER: | 98AON13765G | Electronic versions are uncontrolled except when accessed directly from the Document Repository.<br>Printed versions are uncontrolled except when stamped "CONTROLLED COPY" in red. |             |
|------------------|-------------|-------------------------------------------------------------------------------------------------------------------------------------------------------------------------------------|-------------|
| DESCRIPTION:     | SOIC16 N    |                                                                                                                                                                                     | PAGE 1 OF 1 |