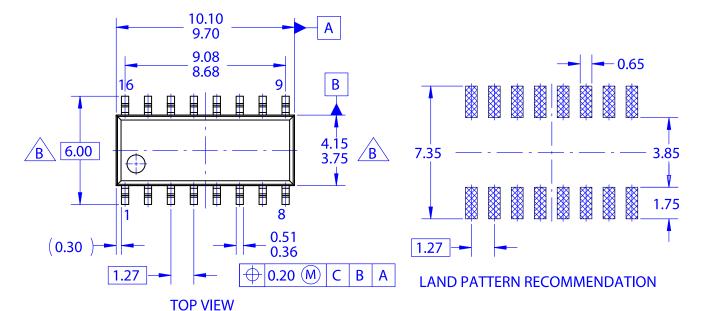

## **NOTES:**

- A. THIS DRAWING COMPLIES WITH JEDEC MS-012, EXCEPT AS NOTED
- B THIS DIMENSION IS OUTSIDE JEDEC MS-012 VALUE
- C. ALL DIMENSIONS ARE IN MILLIMETERS
- D. DIMENSIONS ARE EXCLUSIVE OF BURRS, MOLD FLASH, AND TIE BAR EXTRUSIONS

| DOCUMENT NUMBER: | 98AON13765G | Electronic versions are uncontrolled except when accessed directly from the Document Repository.<br>Printed versions are uncontrolled except when stamped "CONTROLLED COPY" in red. |             |
|------------------|-------------|-------------------------------------------------------------------------------------------------------------------------------------------------------------------------------------|-------------|
| DESCRIPTION:     | SOIC16 N    |                                                                                                                                                                                     | PAGE 1 OF 1 |