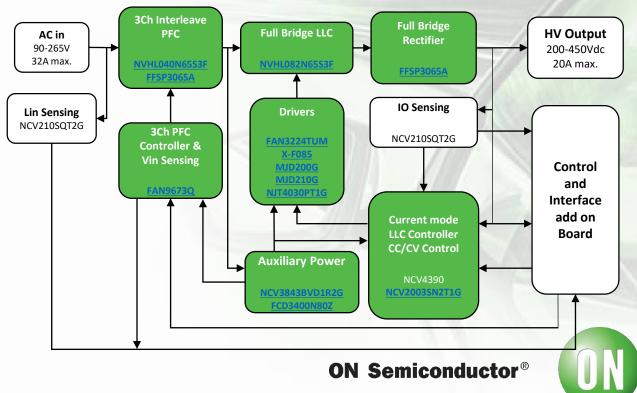

## 6.6kW On Board Charger (OBC)

## Innovation

ON Semiconductor offers a complete 6.6kW On Board Charger (OBC) solution with the wide selection of automotive qualified IGBTs, Superjunction MOSFETs, and SiC semiconductors, in addition to input rectification, power-factor correction, DC-DC conversion, isolation, output rectification, and output filtering.

## **Features**

Wide output voltage range coverage, 200~450V.

High efficiency system, >95% at 400V output.

Hardware PFC and LLC control approach for easily designing and less malfunction.

Three channel interleave PFC for high efficiency and power density. Single full bridge LLC for trade-off the efficiency and cost.

## **Block Diagram**