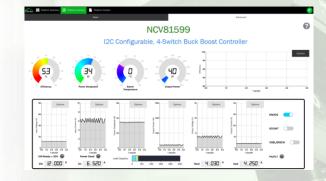

### Innovation

- Evaluation environment for automotive 12 V and low voltage DC-DC controllers, converters and regulators.
  - Primary voltage regulation (off 12V battery).
  - Low voltage post-regulation devices (5 V).
- Strata Developer Studio provides a Graphical User Interface for an agile startup, and for monitoring and setting system variables
- Multiple available ICs: NCV81599, NCV6356, NCV8177, NCV91300, NCV48920,...
- Load transient simulation with the GUI