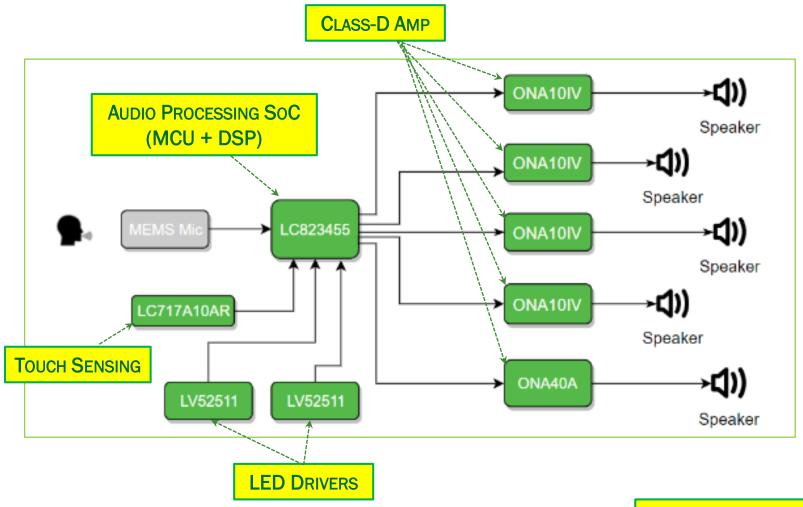

#### **Voice Controlled Bluetooth® Speaker**

- Power efficient 4x1 stereo system featuring:
  - ➤ 4x16W Class-D Amplifiers (ONA10IV)
  - > 1x40W Class-D Amplifier (ONA40A) used for bass
- Controlled by the LC823455, Low Power & High-Res Audio Processing System LSI SoC.
- Capable of streaming music over Bluetooth
- Voice User Interface (VUI) responding to vocal commands
- Capacitive touch sensing HMI keyboard based on LC717A10
- Multichannel LED Drivers LV52511
- PC GUI interface with STRATA

### Voice Controlled Bluetooth® Speaker - Full System Solution

PLUS OTHER PARTS SUCH AS USB-C CONTROLLER, DIGITAL MIC, PoL...

#### **Voice Controlled Bluetooth® Speaker – Class-D Amplifier (ONA10IV)**

The **ONA10IV** is a 16W digital input, mono Class-D audio amplifier featuring:

- real time, integrated current and voltage loudspeaker sensing.
- data transmission to the host through a separate digital output;
- Possibility to directly connected to 2S or 3S
- d) Fast automatic gain control (AGC) for brownout protection

#### **Voice Controlled Bluetooth® Speaker – Capacitive Touch Sensing**

The LC717A10AJ is a high-performance – high sensitivity and low-cost capacitance-digital-converter LSI for electrostatic capacitive touch sensing human machine interfaces (HMI)