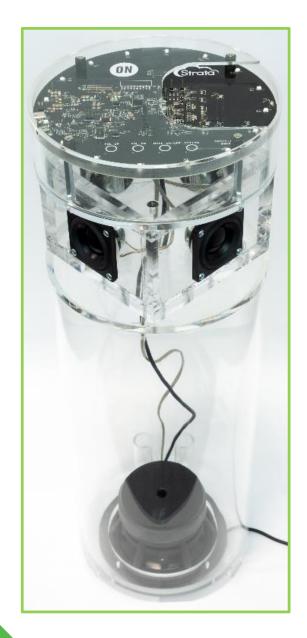

#### **Voice Controlled Bluetooth® Speaker**

- Power efficient 4x1 stereo system featuring:
  - ➤ 4x16W Class-D Amplifiers (ONA10IV)
  - > 1x40W Class-D Amplifier (ONA40A) used for bass
- Controlled by the LC823455, Low Power & High-Res Audio Processing System LSI SoC.
- Capable of streaming music over Bluetooth
- Voice User Interface (VUI) responding to vocal commands
- Capacitive touch sensing HMI keyboard based on LC717A10
- Multichannel LED Drivers LV52511
- PC GUI interface with STRATA

### Voice Controlled Bluetooth® Speaker - Full System Solution

PLUS OTHER PARTS SUCH AS USB-C CONTROLLER, DIGITAL MIC, PoL...