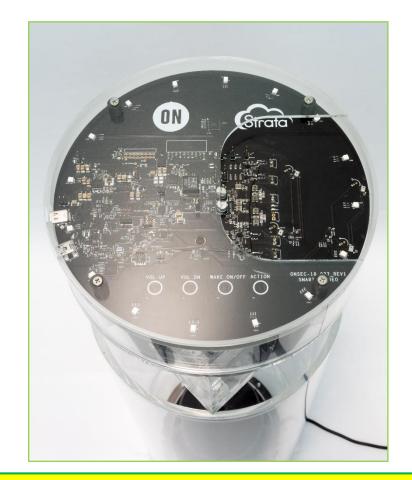

#### **Voice Controlled Bluetooth® Speaker**

- Power efficient 4x1 stereo system featuring:
  - ➤ 4x16W Class-D Amplifiers (ONA10IV)
  - > 1x40W Class-D Amplifier (ONA40A) used for bass
- Controlled by the LC823455, Low Power & High-Res Audio Processing System LSI SoC.
- Capable of streaming music over Bluetooth
- Voice User Interface (VUI) responding to vocal commands
- Capacitive touch sensing HMI keyboard based on LC717A10
- Multichannel LED Drivers LV52511
- PC GUI interface with STRATA

#### **Voice Controlled Bluetooth® Speaker – Capacitive Touch Sensing**

The LC717A10AJ is a high-performance – high sensitivity and low-cost capacitance-digital-converter LSI for electrostatic capacitive touch sensing human machine interfaces (HMI)