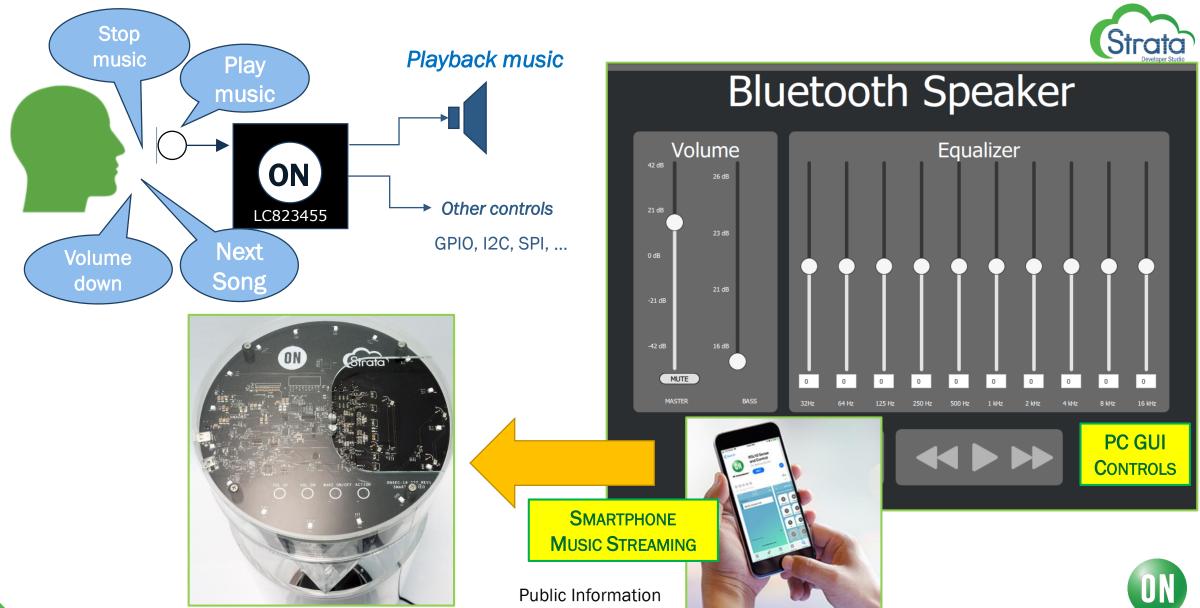

#### **Voice Controlled Bluetooth® Speaker – Connectivity & Software**

### Voice Controlled Bluetooth® Speaker - Audio System on Chip

✓ Extensive Capability
Codecs, peripherals, ...

✓ Superior performance

Dual MCU + DSP

√ Smallest size

Ultra Low Power

Sports Headsets

Bluetooth Speakers