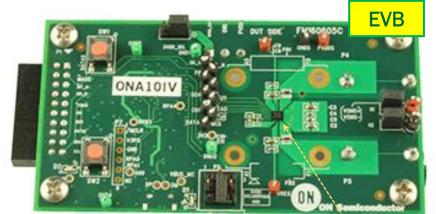

#### **Voice Controlled Bluetooth® Speaker – Class-D Amplifier (ONA10IV)**

The **ONA10IV** is a 16W digital input, mono Class-D audio amplifier featuring:

- real time, integrated current and voltage loudspeaker sensing.
- data transmission to the host through a separate digital output;
- Possibility to directly connected to 2S or 3S
- d) Fast automatic gain control (AGC) for brownout protection