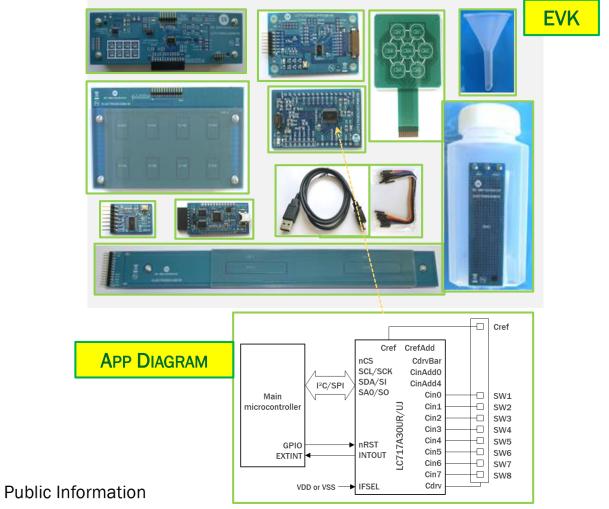

#### **Voice Controlled Bluetooth® Speaker – Capacitive Touch Sensing**

The LC717A10AJ is a high-performance – high sensitivity and low-cost capacitance-digital-converter LSI for electrostatic capacitive touch sensing human machine interfaces (HMI)