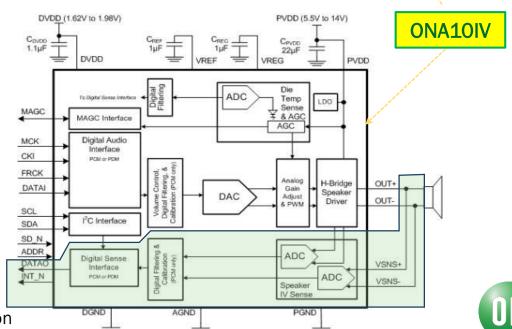

#### **Voice Controlled Bluetooth® Speaker – Class-D Amplifier (ONA10IV)**

The **ONA10IV** is a 16W digital input, mono Class-D audio amplifier featuring:

- real time, integrated current and voltage loudspeaker sensing.
- data transmission to the host through a separate digital output;
- Possibility to directly connected to 2S or 3S
- d) Fast automatic gain control (AGC) for brownout protection

#### Benefits of Speaker I/V sense:

- Fast Speaker Integrity and Quality Assurance
- Impedance & Resonance Measurement.
- **Diagnostics**
- Speaker Specific Characterization (aging)
- Fault discovery
- Frequency Response Monitoring
- **Speaker Protection**
- Over Drive Damage Prevention
- 9) Audio Algorithm Effects Feedback